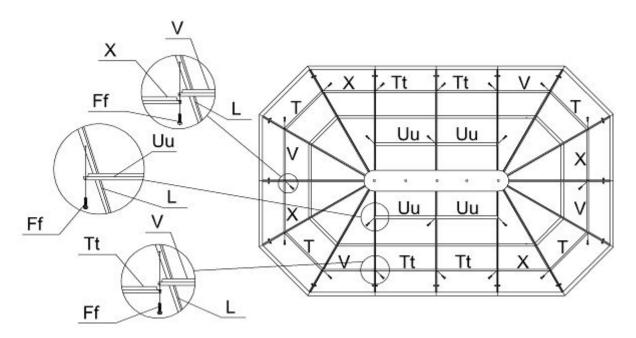

Step 10:

Once the PC roof is complete, use aluminum edging (S, U, W, Ss) to surround the edges of the PC roof, using bolt (Bb) and rafter cap (R), tighten securely.

## Step11:

Once the installation of the edging complete, start affixing the roof cross bars (T, V, X, Tt) using bolt (Ff). Affix the top cross bars (Uu) onto the roof rafter (L) using bolt (Ff).