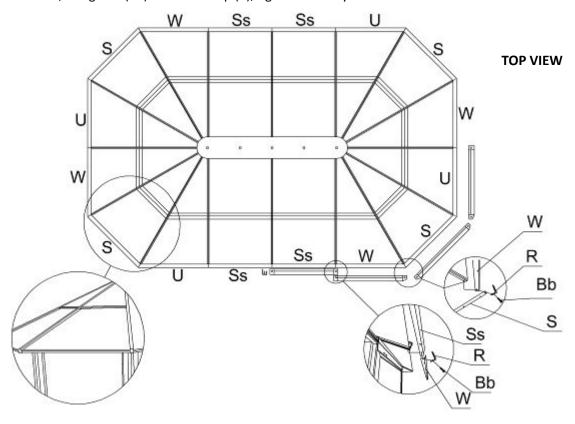

Step 10:

Once the PC roof is complete, use aluminum edging (S, U, W, Ss) to surround the edges of the PC roof, using bolt (Bb) and rafter cap (R), tighten securely.

| DESCRIPTION                                                 | PACKED<br>IN BOX | QTY | DRAWING   | DESCRIPTION                               | PACKED<br>IN BOX | QTY | DRAWING                  |
|-------------------------------------------------------------|------------------|-----|-----------|-------------------------------------------|------------------|-----|--------------------------|
| 08-145-12<br>MIDDLE<br>ROOF JOINT<br>O                      | 5                | 4   |           | 08-146-12<br>MIDDLE ROOF<br>JOINT<br>P    | 5                | 4   |                          |
| 08-147-12<br>MIDDLE<br>ROOF JOINT<br>Q                      | 5                | 4   |           | 08-148-12<br>ROOF<br>RAFTER CAP<br>R      | 5                | 16  |                          |
| 08-149-12<br>EDGING<br>S<br>Length 120.6<br>cm              | 5                | 4   | •         | 08-150-12 ROOF CROSS BAR T Length 94.5 cm | 5                | 4   | •                        |
| 08-151-12<br>EDGING<br>U<br>Length 120.6<br>cm              | 5                | 4   | •         | 08-152-12 ROOF CROSS BAR V Length 94.4 cm | 5                | 4   | •                        |
| 08-153-12<br>EDGING<br>W<br>Length 120.6<br>cm              | 5                | 4   | •         | 08-154-12 ROOF CROSS BAR X Length 94.4 cm | 5                | 4   | <b></b>                  |
| 08-155<br>(24 1/4" X42 1/4")<br>TOP ROOF<br>LEFT PANEL<br>Y | 1                | 4   |           | 08-156-12<br>SCREW<br>Z                   | 5                | 64  | <b>@</b> ∭∭<br>(M4*16mm) |
| 08-157 (24 ½"x46 ½") TOP ROOF CORNER PANEL Aa               | 1                | 4   |           | 08-158-12<br>BOLT<br>Bb                   | 5                | 76  | (M6*16mm)                |
| 08-161-12<br>BOLT<br>Cc                                     | 5                | 12  | (M6*70mm) | 08-167-12<br>SCREW<br>Ee                  | 5                | 28  | (M6*100mm)               |
| 08-168-12<br>BOLT<br>Ff                                     | 5                | 24  | (M6*12mm) | 08-187<br>WASHER<br>Gg                    | 5                | 45  | 0                        |

| DESCRIPTION                                              | PACKED<br>IN BOX | QTY | DRAWING | DESCRIPTION                                                      | PACKED<br>IN BOX | QTY | DRAWING   |
|----------------------------------------------------------|------------------|-----|---------|------------------------------------------------------------------|------------------|-----|-----------|
| 08-189-12<br>ACORN NUT<br>Hh                             | 5                | 5   |         | 08-193<br>PLASTIC PLUG<br>Ii                                     | 4                | 28  |           |
| 08-195 (47"x47 ½") BOTTOM ROOF CORNER PANEL Jj           | 1                | 4   |         | 08-196<br>(46 ¼"x43")<br>BOTTOM ROOF<br>LEFT PANEL<br>Kk         | 1                | 4   |           |
| 08-197<br>(24 ¼"x42 ½")<br>TOP RIGHT<br>ROOF PANEL<br>LI | 1                | 4   |         | 08-198<br>(46 ¼"x43")<br>BOTTOM ROOF<br>RIGHT PANEL<br>Mm        | 1                | 4   |           |
| 08-134-12<br>UPPER DOOR<br>RAIL END<br>CAP<br>Nn         | 5                | 2   |         | 08-135-12<br>SCREW<br>Oo                                         | 5                | 36  | (M4*12mm) |
| 08-170-12<br>MIDDLE<br>ROOF JOINT<br>Pp                  | 5                | 4   |         | 08-172<br>(41 ¼"x42 ¼")<br>TOP ROOF<br>CENTER PANEL<br>Qq        | 1                | 4   |           |
| 08-171 (41 1/4"x43") BOTTOM ROOF CENTER PANEL Rr         | 1                | 4   |         | 08-173-12<br>EDGING<br>Ss<br>Length 108 cm                       | 5                | 4   | 0 0       |
| 08-174-12 ROOF CROSS BAR Tt Length 108 cm                | 5                | 4   | E 4     | 08-175-12<br>TOP ROOF<br>CROSS BAR<br>Uu<br>Length 108 cm        | 5                | 4   |           |
| 11-599<br>CORNER KEY<br>Vv<br>(INSTALLED<br>IN Yy)       | 2                | 4   |         | 08-192-12 ROOF RAFTER ON THE MIDDLE OF THE DOOR Xx Length 111 cm | 4                | 1   | -         |