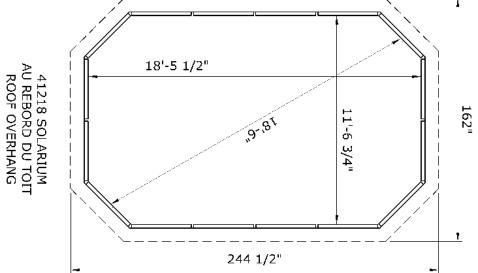

## PLEASE VERIFY THE CONTENT OF EACH BOX AGAINST THE LIST OF PARTS

Three adults required for assembly

Base Dimensions 12' ½"x18'11", Largest Dimensions 13'6"x20'4 ½" (see pg.15)

Overall Height 110"