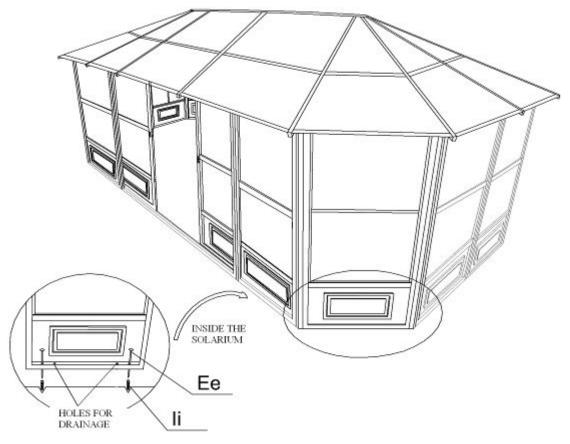

#### Notes:

- The drain holes on the aluminum middle roof joints (O, P, Q, Pp) should be at the bottom.
- To adjust the middle joints to line up: once all polycarbonate roof panels are in place, use a small piece of wood and hammer, then tap down on the middle of the joint bringing it down and holding at the same time the joint and top polycarbonate.
   Do not tap too hard.

## Step 12:

Inside each of the panels (A, B), push two plastic plugs (Ii) into the ground, and then screw down the panels using two screws (Ee) for each panels.