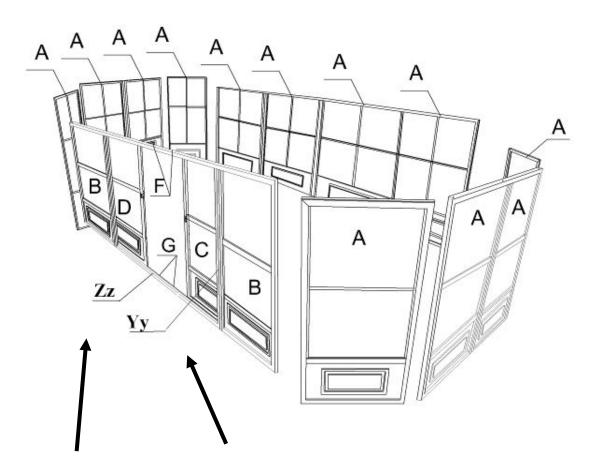

#### Step 1:

Before starting to assemble, please decide where you would like to position the door panels.

- 1. Stand up two regular frames (A), using two connecting pieces (E) and affix the panels (A) together
- 2. Assemble door frame separately. Assemble 2 vertical bars (Yy) with 2 horizontal bars (Zz). Make sure the shape of the aluminum matches the other parts to be joined. With a rubber mallet get them closed at the corners. Make sure to not damage the aluminum parts. Use screws (Z) to secure 4 corners manually, screwing all screws into frame 4 predrilled holes.
- 3. After assembling door frame, attach to frames (B) on either side, by sliding connecting piece (E) between the frame and the door frame.
- 4. When assembling angled panels (A, B), you should put the two panels at 135 degree angle then use the angled connecting pieces (I) and (J) to affix the panels together.

## Step 2:

- 1. Place a bolt (Ww) and washer (Gg) through the top door rail (F) and door frame, and a female bolt (Cc-2) from the other side. Once all are inserted, tighten them all securely.
- 2. Secure bottom door rail (G), using a bolt (Cc) and washer (Gg).