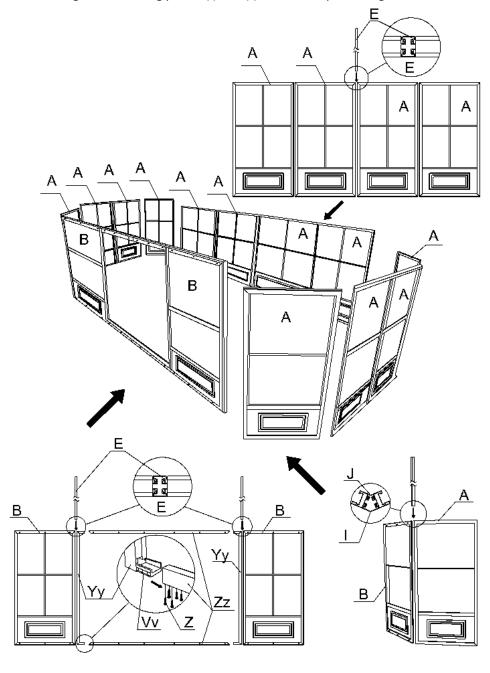

#### Step 1:

Before starting to assemble, please decide where you would like to position the door panels.

- 1. Stand up two regular frames (A), using two connecting pieces (E) and affix the panels (A) together
- 2. Assemble door frame separately. Assemble 2 vertical bars (Yy) with 2 horizontal bars (Zz). Make sure the shape of the aluminum matches the other parts to be joined. With a rubber mallet get them closed at the corners. Make sure to not damage the aluminum parts. Use screws (Z) to secure 4 corners manually, screwing all screws into frame 4 predrilled holes.
- 3. After assembling door frame, attach to frames (B) on either side, by sliding connecting piece (E) between the frame and the door frame.
- 4. When assembling angled panels (A, B), you should put the two panels at 135 degree angle then use the angled connecting pieces (I) and (J) to affix the panels together.

## Step 2:

- 1. Place a bolt (Ww) and washer (Gg) through the top door rail (F) and door frame, and a female bolt (Cc-2) from the other side. Once all are inserted, tighten them all securely.
- 2. Secure bottom door rail (G), using a bolt (Cc) and washer (Gg).

### Step 3: Please note the sliding door should be installed from the inside of the solarium.

- 1. Attach the door wheels into the top of door rail (F) of the sliding door (C).
- 2. Attach the plastic piece into the bottom door rail (G) of the sliding door(C).
- 3. Use bolt (Bb) to affix the plastic stoppers (H), one on each end of the top door rail (F).
- 4. Then use screw (Oo) to affix the upper door rail end caps (Nn) one at each end of top rail (F).
- 5. The other side of top rail (F) is same as above step.