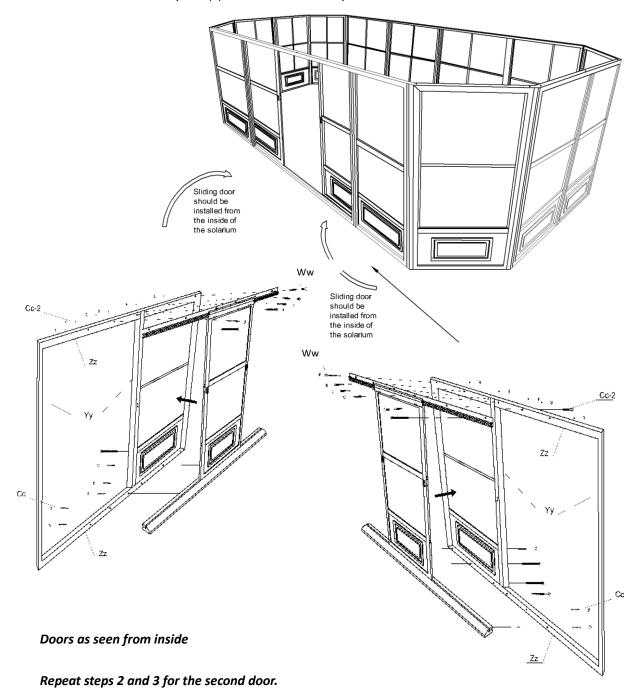

## **Tools needed:**

- Step ladder
- #2 Phillips screwdriver
- Rubber mallet

Based on the location, decide where you would like to position the solarium. Remember the sliding door with "C" shape should be placed on the left side.

#### Step 1:

Before starting to assemble, please decide where you would like to position the door panels.

- 1. Stand up two regular frames (A), using two connecting pieces (E) and affix the panels (A) together
- 2. Assemble door frame separately. Assemble 2 vertical bars (Yy) with 2 horizontal bars (Zz). Make sure the shape of the aluminum matches the other parts to be joined. With a rubber mallet get them closed at the corners. Make sure to not damage the aluminum parts. Use screws (Z) to secure 4 corners manually, screwing all screws into frame 4 predrilled holes.
- 3. After assembling door frame, attach to frames (B) on either side, by sliding connecting piece (E) between the frame and the door frame.
- 4. When assembling angled panels (A, B), you should put the two panels at 135 degree angle then use the angled connecting pieces (I) and (J) to affix the panels together.

## Step 2:

- 1. Place a bolt (Ww) and washer (Gg) through the top door rail (F) and door frame, and a female bolt (Cc-2) from the other side. Once all are inserted, tighten them all securely.
- 2. Secure bottom door rail (G), using a bolt (Cc) and washer (Gg).

### Step 3: Please note the sliding door should be installed from the inside of the solarium.

- 1. Attach the door wheels into the top of door rail (F) of the sliding door (C).
- 2. Attach the plastic piece into the bottom door rail (G) of the sliding door(C).
- 3. Use bolt (Bb) to affix the plastic stoppers (H), one on each end of the top door rail (F).
- 4. Then use screw (Oo) to affix the upper door rail end caps (Nn) one at each end of top rail (F).
- 5. The other side of top rail (F) is same as above step.