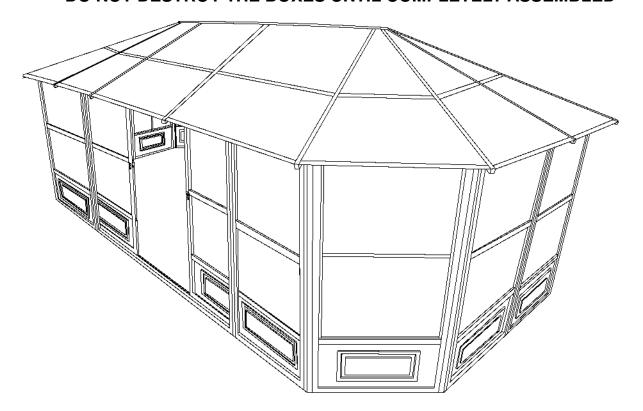

### DO NOT DESTROY THE BOXES UNTIL COMPLETELY ASSEMBLED

## PLEASE VERIFY THE CONTENT OF EACH BOX AGAINST THE LIST OF PARTS

Three adults required for assembly

Base Dimensions 12' ½"x18'11", Largest Dimensions 13'6"x20'4 ½" (see pg.15)

Overall Height 110"

# Before you assemble the solarium

- Please don't destroy boxes until completely assembled.
- Please verify the content of each box against the list of parts.
- It is important that this solarium be installed on a solid base with the provided screws. Otherwise, please ensure that you use anchors sufficient for your surface.
- The solarium should not be installed adjacent to trees or a sloped roof. Snow and ice may slide onto the solarium and cause it to collapse.