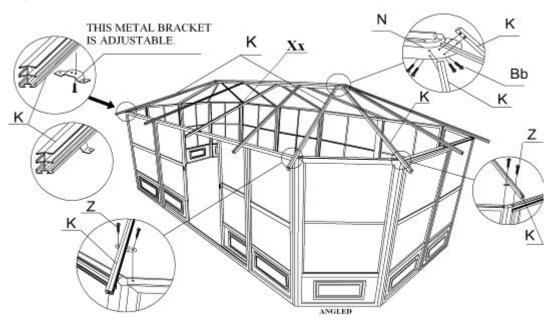

#### Step 5:

Use the same method to assemble roof rafters (K) for the angled panels. The metal piece affixed to the rafter (K) is adjustable, chose one hole to affix the rafter (K) to the top of the panel.

**Note:** 1) The K Rafter has 1 bracket with 2 holes. Attach roof with 1 screw when installing on top of the frames. Make sure that extra hole on bracket remains on the side of angled panel (at the corner). Then screw it to frames with screws (Z).

2) Do not tighten the bolts right away as you may have to adjust the angle when inserting the PC roof panels.

Step 6:
Use nut (Hh) and washer (Gg) to affix the top cap (M) to the central hub (N).

Step 7: