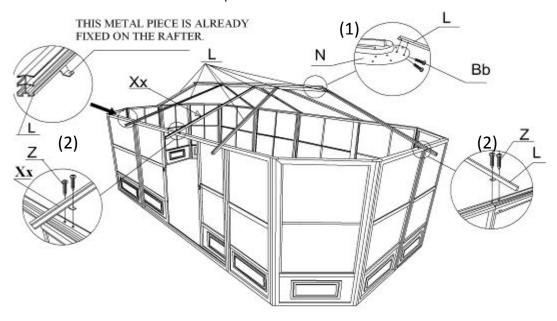

#### Step 4:

- 1. Attach roof rafters (L) to the central hub (N) using bolt (Bb). (Caution: hub may be heavy, use support if needed)
- 2. Use screws (Bb) attached to brackets to affix the roof rafter (Xx) onto the top of the middle of the door panel.
- 3. Use screw (Z) to affix the other rafters (L) onto the top of panels going through the metal piece attached to the rafter (L).

**Note:** Rafters must be affixed where panels connect to each other.