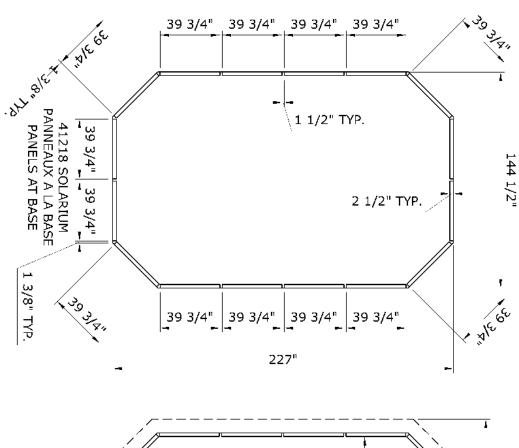

## PLEASE VERIFY THE CONTENT OF EACH BOX AGAINST THE LIST OF PARTS

Three adults required for assembly

Base Dimensions 12' ½"x18'11", Largest Dimensions 13'6"x20'4 ½" (see pg.15)

Overall Height 110"