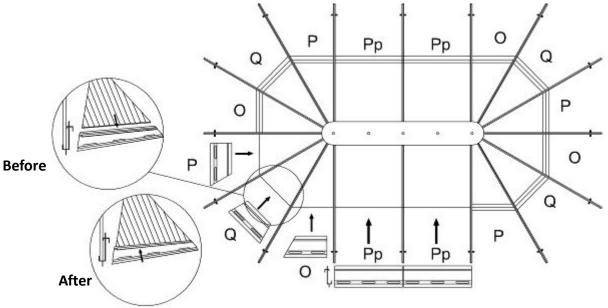

#### Step 8:

After inserting the upper PC panels, insert the aluminum middle roof joints (O, P, Q, Pp) into the roof rafters. The below drawing view is from inside the solarium looking up.

#### Notes:

- The drain holes on the aluminum middle roof joints (O, P, Q, Pp) should be at the bottom.
- To adjust the middle joints to line up: once all polycarbonate roof panels are in place, use a small piece of wood and hammer, then tap down on the middle of the joint bringing it down and holding at the same time the joint and top polycarbonate.
   Do not tap too hard.

Step 10:

Once the PC roof is complete, use aluminum edging (S, U, W, Ss) to surround the edges of the PC roof, using bolt (Bb) and rafter cap (R), tighten securely.

| DESCRIPTION                                                 | PACKED<br>IN BOX | QTY | DRAWING   | DESCRIPTION                               | PACKED<br>IN BOX | QTY | DRAWING                  |
|-------------------------------------------------------------|------------------|-----|-----------|-------------------------------------------|------------------|-----|--------------------------|
| 08-145-12<br>MIDDLE<br>ROOF JOINT<br>O                      | 5                | 4   |           | 08-146-12<br>MIDDLE ROOF<br>JOINT<br>P    | 5                | 4   |                          |
| 08-147-12<br>MIDDLE<br>ROOF JOINT<br>Q                      | 5                | 4   |           | 08-148-12<br>ROOF<br>RAFTER CAP<br>R      | 5                | 16  |                          |
| 08-149-12<br>EDGING<br>S<br>Length 120.6<br>cm              | 5                | 4   | •         | 08-150-12 ROOF CROSS BAR T Length 94.5 cm | 5                | 4   | •                        |
| 08-151-12<br>EDGING<br>U<br>Length 120.6<br>cm              | 5                | 4   | •         | 08-152-12 ROOF CROSS BAR V Length 94.4 cm | 5                | 4   | •                        |
| 08-153-12<br>EDGING<br>W<br>Length 120.6<br>cm              | 5                | 4   | •         | 08-154-12 ROOF CROSS BAR X Length 94.4 cm | 5                | 4   | <b></b>                  |
| 08-155<br>(24 1/4" X42 1/4")<br>TOP ROOF<br>LEFT PANEL<br>Y | 1                | 4   |           | 08-156-12<br>SCREW<br>Z                   | 5                | 64  | <b>@</b> ∭∭<br>(M4*16mm) |
| 08-157 (24 ½"x46 ½") TOP ROOF CORNER PANEL Aa               | 1                | 4   |           | 08-158-12<br>BOLT<br>Bb                   | 5                | 76  | (M6*16mm)                |
| 08-161-12<br>BOLT<br>Cc                                     | 5                | 12  | (M6*70mm) | 08-167-12<br>SCREW<br>Ee                  | 5                | 28  | (M6*100mm)               |
| 08-168-12<br>BOLT<br>Ff                                     | 5                | 24  | (M6*12mm) | 08-187<br>WASHER<br>Gg                    | 5                | 45  | 0                        |

| DESCRIPTION                                              | PACKED<br>IN BOX | QTY | DRAWING | DESCRIPTION                                                      | PACKED<br>IN BOX | QTY | DRAWING   |
|----------------------------------------------------------|------------------|-----|---------|------------------------------------------------------------------|------------------|-----|-----------|
| 08-189-12<br>ACORN NUT<br>Hh                             | 5                | 5   |         | 08-193<br>PLASTIC PLUG<br>Ii                                     | 4                | 28  |           |
| 08-195 (47"x47 ½") BOTTOM ROOF CORNER PANEL Jj           | 1                | 4   |         | 08-196<br>(46 ¼"x43")<br>BOTTOM ROOF<br>LEFT PANEL<br>Kk         | 1                | 4   |           |
| 08-197<br>(24 ¼"x42 ½")<br>TOP RIGHT<br>ROOF PANEL<br>LI | 1                | 4   |         | 08-198<br>(46 ¼"x43")<br>BOTTOM ROOF<br>RIGHT PANEL<br>Mm        | 1                | 4   |           |
| 08-134-12<br>UPPER DOOR<br>RAIL END<br>CAP<br>Nn         | 5                | 2   |         | 08-135-12<br>SCREW<br>Oo                                         | 5                | 36  | (M4*12mm) |
| 08-170-12<br>MIDDLE<br>ROOF JOINT<br>Pp                  | 5                | 4   |         | 08-172<br>(41 ¼"x42 ¼")<br>TOP ROOF<br>CENTER PANEL<br>Qq        | 1                | 4   |           |
| 08-171 (41 1/4"x43") BOTTOM ROOF CENTER PANEL Rr         | 1                | 4   |         | 08-173-12<br>EDGING<br>Ss<br>Length 108 cm                       | 5                | 4   | 0 0       |
| 08-174-12 ROOF CROSS BAR Tt Length 108 cm                | 5                | 4   | E 4     | 08-175-12<br>TOP ROOF<br>CROSS BAR<br>Uu<br>Length 108 cm        | 5                | 4   |           |
| 11-599<br>CORNER KEY<br>Vv<br>(INSTALLED<br>IN Yy)       | 2                | 4   |         | 08-192-12 ROOF RAFTER ON THE MIDDLE OF THE DOOR Xx Length 111 cm | 4                | 1   | -         |