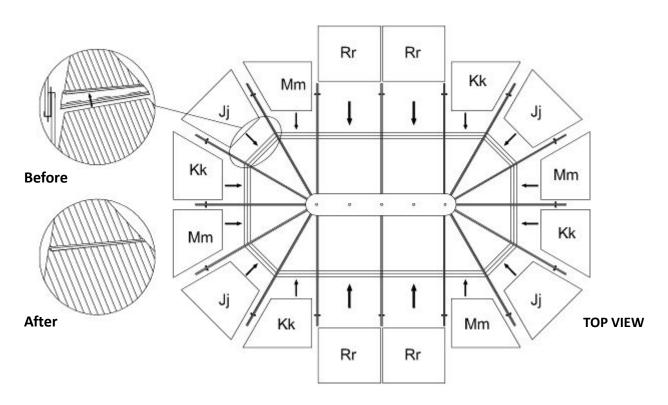

## Step 9:

After the installation of the middle roof joints complete, insert the bottom PC roof panels (Jj, Kk, Mm, Rr) according to below drawing instructions. They should overlap about two inches under the upper PC roof panels and into the aluminum middle joints.

| DESCRIPTION                                              | PACKED<br>IN BOX | QTY | DRAWING | DESCRIPTION                                                      | PACKED<br>IN BOX | QTY | DRAWING   |
|----------------------------------------------------------|------------------|-----|---------|------------------------------------------------------------------|------------------|-----|-----------|
| 08-189-12<br>ACORN NUT<br>Hh                             | 5                | 5   |         | 08-193<br>PLASTIC PLUG<br>Ii                                     | 4                | 28  |           |
| 08-195 (47"x47 ½") BOTTOM ROOF CORNER PANEL Jj           | 1                | 4   |         | 08-196<br>(46 ¼"x43")<br>BOTTOM ROOF<br>LEFT PANEL<br>Kk         | 1                | 4   |           |
| 08-197<br>(24 ¼"x42 ½")<br>TOP RIGHT<br>ROOF PANEL<br>LI | 1                | 4   |         | 08-198<br>(46 ¼"x43")<br>BOTTOM ROOF<br>RIGHT PANEL<br>Mm        | 1                | 4   |           |
| 08-134-12<br>UPPER DOOR<br>RAIL END<br>CAP<br>Nn         | 5                | 2   |         | 08-135-12<br>SCREW<br>Oo                                         | 5                | 36  | (M4*12mm) |
| 08-170-12<br>MIDDLE<br>ROOF JOINT<br>Pp                  | 5                | 4   |         | 08-172<br>(41 ¼"x42 ¼")<br>TOP ROOF<br>CENTER PANEL<br>Qq        | 1                | 4   |           |
| 08-171 (41 1/4"x43") BOTTOM ROOF CENTER PANEL Rr         | 1                | 4   |         | 08-173-12<br>EDGING<br>Ss<br>Length 108 cm                       | 5                | 4   | 0 0       |
| 08-174-12 ROOF CROSS BAR Tt Length 108 cm                | 5                | 4   | E 4     | 08-175-12<br>TOP ROOF<br>CROSS BAR<br>Uu<br>Length 108 cm        | 5                | 4   |           |
| 11-599<br>CORNER KEY<br>Vv<br>(INSTALLED<br>IN Yy)       | 2                | 4   |         | 08-192-12 ROOF RAFTER ON THE MIDDLE OF THE DOOR Xx Length 111 cm | 4                | 1   | -         |

| DESCRIPTION                                              | PACKED<br>IN BOX | QTY | DRAWING | DESCRIPTION                                                      | PACKED<br>IN BOX | QTY | DRAWING   |
|----------------------------------------------------------|------------------|-----|---------|------------------------------------------------------------------|------------------|-----|-----------|
| 08-189-32<br>ACORN NUT<br>Hh                             | 5                | 5   |         | 08-193<br>PLASTIC PLUG<br>li                                     | 4                | 28  |           |
| 08-195 (47"x47 ½") BOTTOM ROOF CORNER PANEL Jj           | 1                | 4   |         | 08-196<br>(46 ¼"x43")<br>BOTTOM ROOF<br>LEFT PANEL<br>Kk         | 1                | 4   |           |
| 08-197<br>(24 ¼"x42 ½")<br>TOP RIGHT<br>ROOF PANEL<br>LI | 1                | 4   |         | 08-198<br>(46 ¼"x43")<br>BOTTOM ROOF<br>RIGHT PANEL<br>Mm        | 1                | 4   |           |
| 08-134-32<br>UPPER DOOR<br>RAIL END<br>CAP<br>Nn         | 5                | 2   |         | 08-135-32<br>SCREW<br>Oo                                         | 5                | 36  | (M4*12mm) |
| 08-170-32<br>MIDDLE<br>ROOF JOINT<br>Pp                  | 5                | 4   |         | 08-172<br>(41 ¼"x42 ¼")<br>TOP ROOF<br>CENTER PANEL<br>Qq        | 1                | 4   |           |
| 08-171 (41 1/4"x43") BOTTOM ROOF CENTER PANEL Rr         | 1                | 4   |         | 08-173-32<br>EDGING<br>Ss<br>Length 108 cm                       | 5                | 4   | •         |
| 08-174-32 ROOF CROSS BAR Tt Length 108 cm                | 5                | 4   | •       | 08-175-32<br>TOP ROOF<br>CROSS BAR<br>Uu<br>Length 108 cm        | 5                | 4   | g         |
| 11-599<br>CORNER KEY<br>Vv<br>(INSTALLED<br>IN Yy)       | 2                | 4   |         | 08-192-32 ROOF RAFTER ON THE MIDDLE OF THE DOOR Xx Length 111 cm | 4                | 1   | <u>R</u>  |