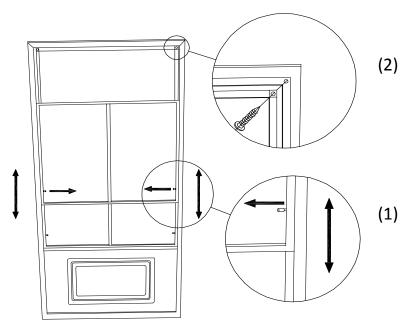

## **Special notes:**

- 1. To remove windows (08-219), pull 1 pin out of the lock position and push the frame to the end of the track, then ease the window out of the tracks one side at a time.
- 2. To remove screening panel, first remove windows, then unscrew the 2 screws at the top corners of the screen frame.
- 3. Note that this unit is not waterproof. For best protection against rain, close the windows of each frame with the outside window in the center, and the inside window at the top.