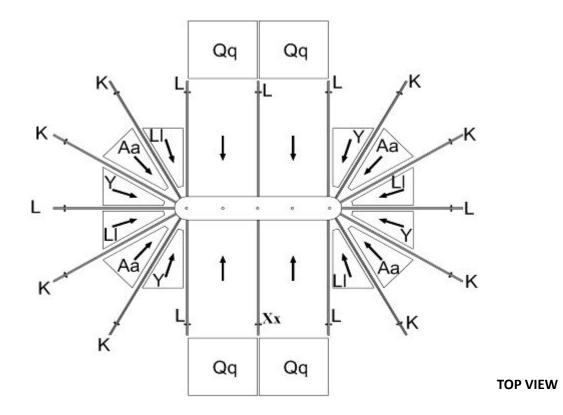

First remove the protective layer from the PC panels, then insert them (Y, Aa, Ll, Qq) between the roof rafters according to the below drawing instructions.

**Note:** the side that had the protective layer should be face down.

# **41218-12 SAND PARTS LIST**

| DESCRIPTION                                                 | PACKED<br>IN BOX | QTY | DRAWING        | DESCRIPTION                                                             | PACKED<br>IN BOX | QTY | DRAWING |
|-------------------------------------------------------------|------------------|-----|----------------|-------------------------------------------------------------------------|------------------|-----|---------|
| 08-129-12<br>REGULAR                                        | 3                | 8   |                | 08-130-12<br>FRAME NEXT                                                 | 2                | 2   |         |
| FRAME<br>A                                                  | 2                | 4   |                | TO DOOR<br>B                                                            | ۷                | 2   |         |
| 08-159-12<br>REGULAR<br>SLIDING<br>DOOR<br>C                | 2                | 1   |                | 08-160-12 SLIDING DOOR WITH RECEIVER CHANEL D                           | 2                | 1   |         |
| 08-133-12 CONNECTING PIECE E Length 200.6 cm                | 5                | 14  | £ <u>1</u>     | 08-162-12 TOP DOOR RAIL F Length 208 cm                                 | 4                | 2   |         |
| 08-163-12<br>BOTTOM<br>DOOR RAIL<br>G<br>Length<br>205.6 cm | 4                | 2   |                | 08-138-12<br>PLASTIC<br>STOPPER<br>H                                    | 5                | 4   |         |
| 08-139-12 135° ANGLED OUTSIDE CONNECTOR I Length 200.6 cm   | 4                | 8   | F P            | 08-140-12<br>135° ANGLED<br>INSIDE<br>CONNECTOR<br>J<br>Length 200.6 cm | 4                | 8   |         |
| 08-141-12 ROOF RAFTER K Length 239.7 cm                     | 4                | 8   | - <del>:</del> | 08-142-12<br>ROOF<br>RAFTER<br>L<br>Length 211 cm                       | 4                | 7   | 1       |
| 08-164-12<br>TOP CAP<br>M                                   | 4                | 1   |                | 08-166-12<br>CENTRAL<br>HUB<br>N                                        | 4                | 1   |         |

| DESCRIPTION                                                 | PACKED<br>IN BOX | QTY | DRAWING   | DESCRIPTION                               | PACKED<br>IN BOX | QTY | DRAWING                  |
|-------------------------------------------------------------|------------------|-----|-----------|-------------------------------------------|------------------|-----|--------------------------|
| 08-145-12<br>MIDDLE<br>ROOF JOINT<br>O                      | 5                | 4   |           | 08-146-12<br>MIDDLE ROOF<br>JOINT<br>P    | 5                | 4   |                          |
| 08-147-12<br>MIDDLE<br>ROOF JOINT<br>Q                      | 5                | 4   |           | 08-148-12<br>ROOF<br>RAFTER CAP<br>R      | 5                | 16  |                          |
| 08-149-12<br>EDGING<br>S<br>Length 120.6<br>cm              | 5                | 4   | •         | 08-150-12 ROOF CROSS BAR T Length 94.5 cm | 5                | 4   | •                        |
| 08-151-12<br>EDGING<br>U<br>Length 120.6<br>cm              | 5                | 4   | •         | 08-152-12 ROOF CROSS BAR V Length 94.4 cm | 5                | 4   | •                        |
| 08-153-12<br>EDGING<br>W<br>Length 120.6<br>cm              | 5                | 4   | •         | 08-154-12 ROOF CROSS BAR X Length 94.4 cm | 5                | 4   | <b></b>                  |
| 08-155<br>(24 1/4" X42 1/4")<br>TOP ROOF<br>LEFT PANEL<br>Y | 1                | 4   |           | 08-156-12<br>SCREW<br>Z                   | 5                | 64  | <b>@</b> ∭∭<br>(M4*16mm) |
| 08-157 (24 ½"x46 ½") TOP ROOF CORNER PANEL Aa               | 1                | 4   |           | 08-158-12<br>BOLT<br>Bb                   | 5                | 76  | (M6*16mm)                |
| 08-161-12<br>BOLT<br>Cc                                     | 5                | 12  | (M6*70mm) | 08-167-12<br>SCREW<br>Ee                  | 5                | 28  | (M6*100mm)               |
| 08-168-12<br>BOLT<br>Ff                                     | 5                | 24  | (M6*12mm) | 08-187<br>WASHER<br>Gg                    | 5                | 45  | 0                        |

| DESCRIPTION                                              | PACKED<br>IN BOX | QTY | DRAWING | DESCRIPTION                                                      | PACKED<br>IN BOX | QTY | DRAWING   |
|----------------------------------------------------------|------------------|-----|---------|------------------------------------------------------------------|------------------|-----|-----------|
| 08-189-12<br>ACORN NUT<br>Hh                             | 5                | 5   |         | 08-193<br>PLASTIC PLUG<br>Ii                                     | 4                | 28  |           |
| 08-195 (47"x47 ½") BOTTOM ROOF CORNER PANEL Jj           | 1                | 4   |         | 08-196<br>(46 ¼"x43")<br>BOTTOM ROOF<br>LEFT PANEL<br>Kk         | 1                | 4   |           |
| 08-197<br>(24 ¼"x42 ½")<br>TOP RIGHT<br>ROOF PANEL<br>LI | 1                | 4   |         | 08-198<br>(46 ¼"x43")<br>BOTTOM ROOF<br>RIGHT PANEL<br>Mm        | 1                | 4   |           |
| 08-134-12<br>UPPER DOOR<br>RAIL END<br>CAP<br>Nn         | 5                | 2   |         | 08-135-12<br>SCREW<br>Oo                                         | 5                | 36  | (M4*12mm) |
| 08-170-12<br>MIDDLE<br>ROOF JOINT<br>Pp                  | 5                | 4   |         | 08-172<br>(41 ¼"x42 ¼")<br>TOP ROOF<br>CENTER PANEL<br>Qq        | 1                | 4   |           |
| 08-171 (41 1/4"x43") BOTTOM ROOF CENTER PANEL Rr         | 1                | 4   |         | 08-173-12<br>EDGING<br>Ss<br>Length 108 cm                       | 5                | 4   | 0 0       |
| 08-174-12 ROOF CROSS BAR Tt Length 108 cm                | 5                | 4   | E 4     | 08-175-12<br>TOP ROOF<br>CROSS BAR<br>Uu<br>Length 108 cm        | 5                | 4   |           |
| 11-599<br>CORNER KEY<br>Vv<br>(INSTALLED<br>IN Yy)       | 2                | 4   |         | 08-192-12 ROOF RAFTER ON THE MIDDLE OF THE DOOR Xx Length 111 cm | 4                | 1   | -         |