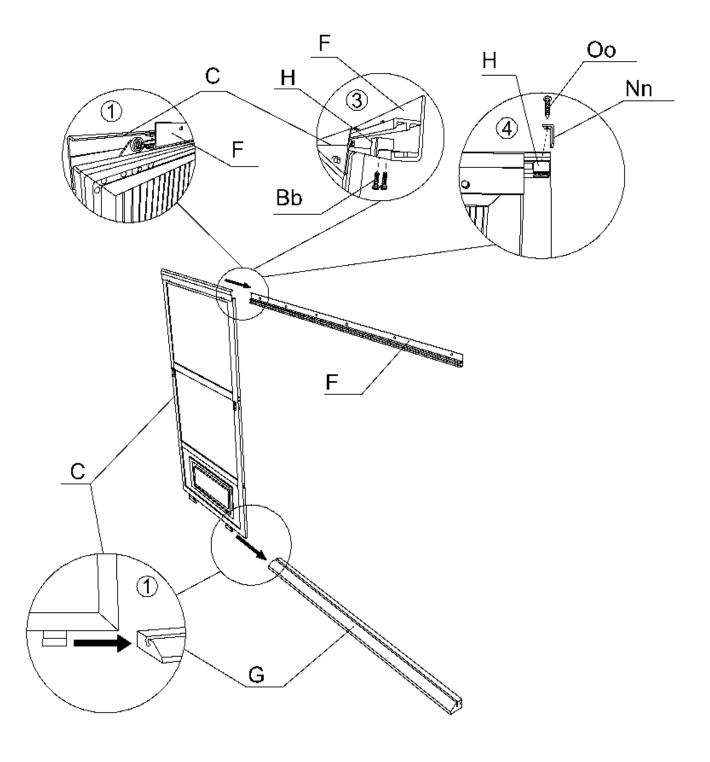

## Step 2:

- 1. Place a bolt (Ww) and washer (Gg) through the top door rail (F) and door frame, and a female bolt (Cc-2) from the other side. Once all are inserted, tighten them all securely.
- 2. Secure bottom door rail (G), using a bolt (Cc) and washer (Gg).

### Step 3: Please note the sliding door should be installed from the inside of the solarium.

- 1. Attach the door wheels into the top of door rail (F) of the sliding door (C).
- 2. Attach the plastic piece into the bottom door rail (G) of the sliding door(C).
- 3. Use bolt (Bb) to affix the plastic stoppers (H), one on each end of the top door rail (F).
- 4. Then use screw (Oo) to affix the upper door rail end caps (Nn) one at each end of top rail (F).
- 5. The other side of top rail (F) is same as above step.