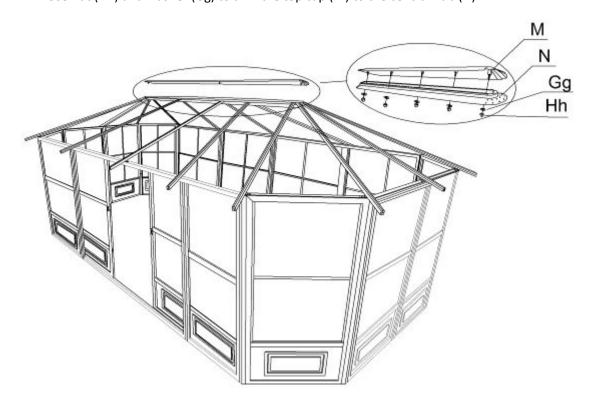

2) Do not tighten the bolts right away as you may have to adjust the angle when inserting the PC roof panels.

Step 6:
Use nut (Hh) and washer (Gg) to affix the top cap (M) to the central hub (N).

Step 7: