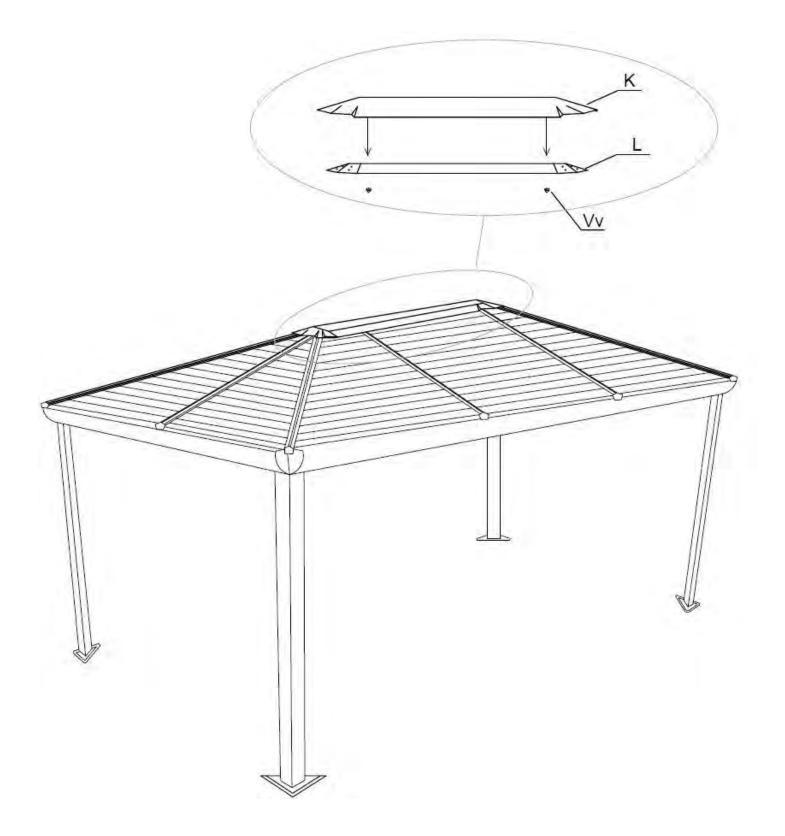

# Step 14:

1. Before installing last Upper Roof Panel (X1), put Cap (K) on top of the Central Hub (L)

# Step 17:

1. Use Nut (Vv) to affix Top Cap (K) to the Central Hub (L).