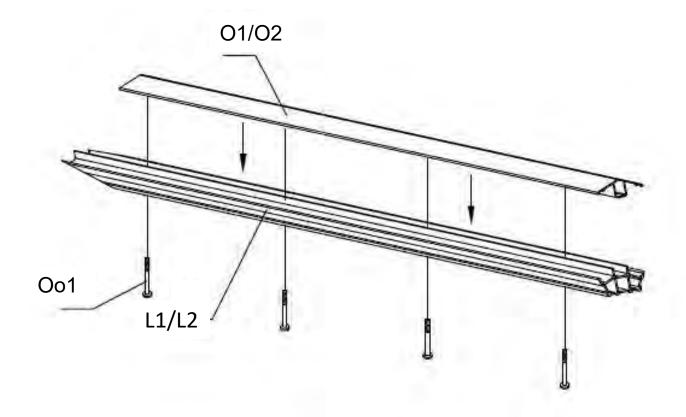

## Step 12:

- 1. Once the installation of the panel is complete, install a Cover Roof Bar (O1, O2) onto the Roof Rafter (L1, L2) with the help of Bolts (Oo1).
- 2. Place Cover Roof Bar on top of Roof Rafter, but do not completely screw it until both panels connected to the Roof Rafter are placed.

## Step 16:

1. Once the last roof panel is installed, screw last Cover Roof Bars (O1, O2) to the Rafter (L1) with Bolts (Oo1).