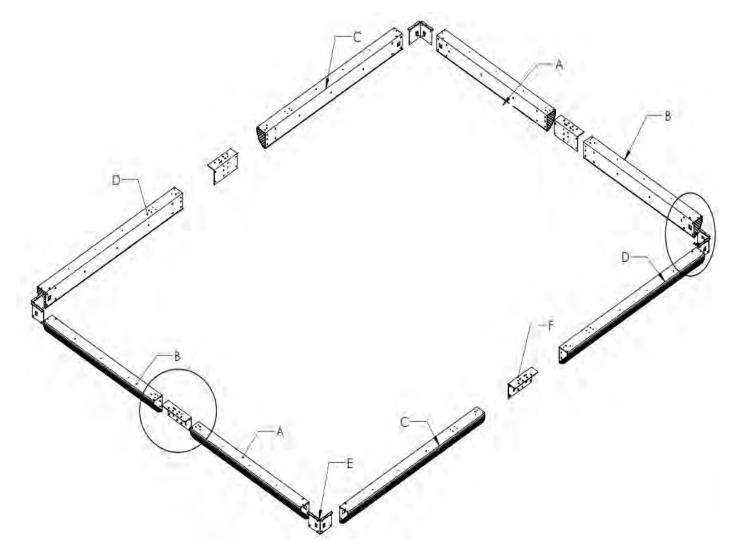

## Step 1:

- 1. Assemble Beams "A" and "B" using Center Plate "F", by sliding it inside the beams and securely tighten with 10 Bolts "Pp". Repeat with Beams "C" and "D", also using Center Plate "F".
- Lay out the assembled Beams in a rectangle and join at each corner with a Corner Plate "E", by sliding it inside the beams and tighten it with 4 Bolts "Pp" tightly and hand fasten remaining 4 Bolts in pink. – see image on pg. 8