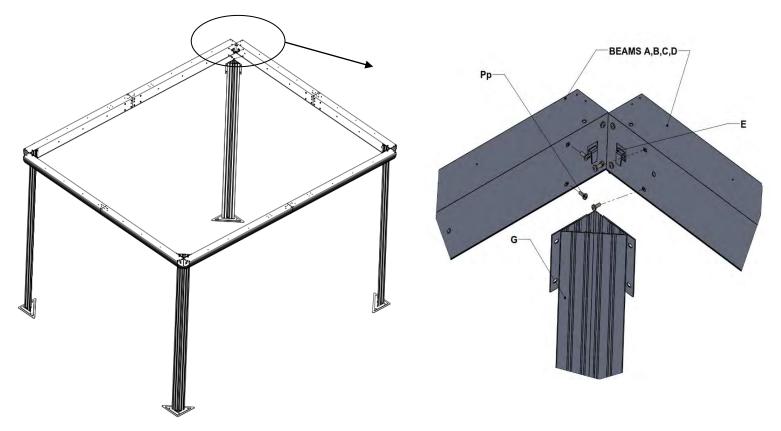

## Step 1:

- 1. Assemble Beams "A" and "B" using Center Plate "F", by sliding it inside the beams and securely tighten with 10 Bolts "Pp". Repeat with Beams "C" and "D", also using Center Plate "F".
- Lay out the assembled Beams in a rectangle and join at each corner with a Corner Plate "E", by sliding it inside the beams and tighten it with 4 Bolts "Pp" tightly and hand fasten remaining 4 Bolts in pink. – see image on pg. 8

### Step 2:

1. For each Leg "G", attach Foot Plate "H" using 3 Bolts "Pp".

#### Step 3:

- 1. Unscrew 4 Pp Bolts as shown below, have someone lift the Beam assembly and attach each Leg "G" into a Corner, again securing each using 4 Bolts "Pp".
- 2. Repeat until all four Legs are in place.

## Step 4:

- Install Middle Cover "J" at each of the 4 beam junctions, using 4 Screws "Qq" each.
  Install Corner Cover "I" at each of the corners, using 4 Screws "Qq" each.