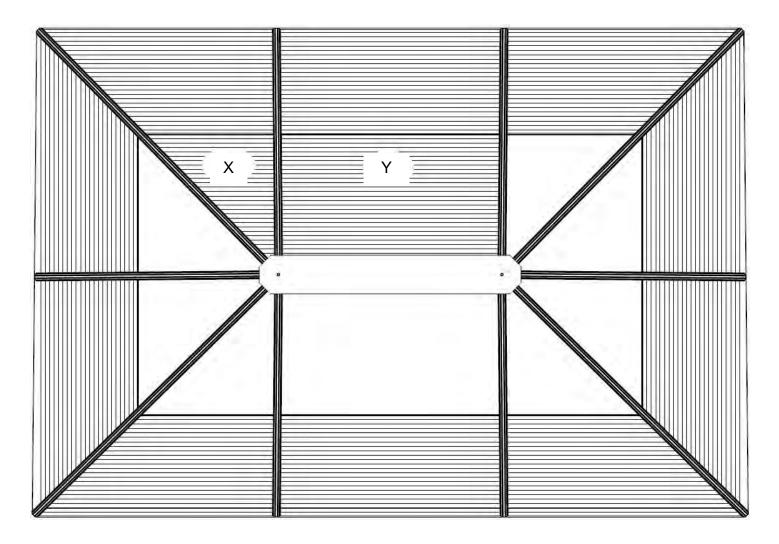

## Step 13:

- 1. Install the next upper roof panel (X) by sliding it on top of Roof Rafters (L1, L2) then secure with mutual Cover Roof Bar.
- 2. Continue to install the other panels one at the time until the last section.