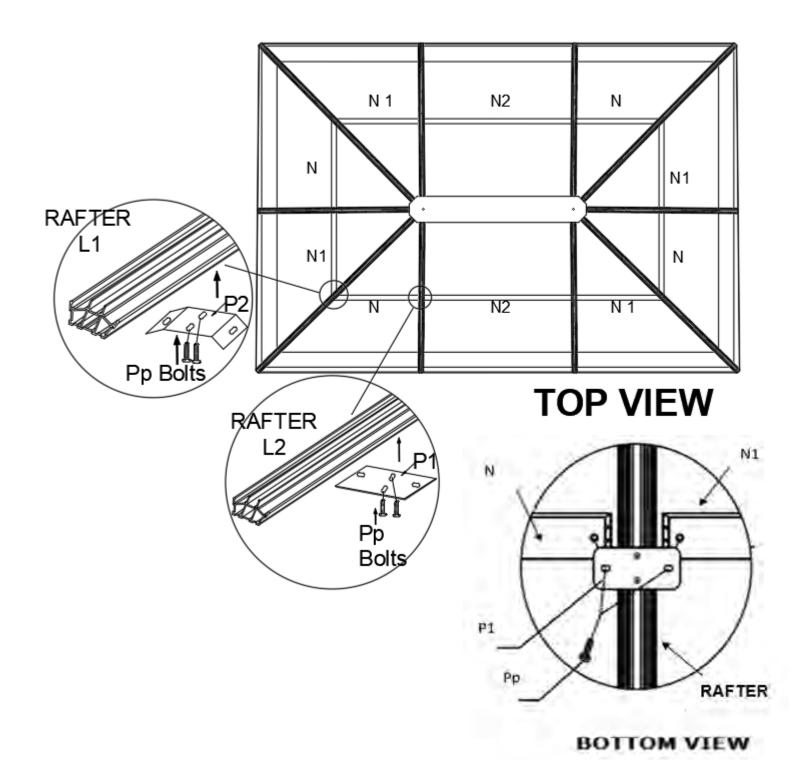

#### Step 5:

- 1. Screw Mounting Bracket (O) to Rafter (L1) and Bracket (P) to Rafter (L2) using the second last single insert from under the rafter using Bolt (Pp)
- 2. Attach Roof Rafters (L1, L2) to the Central Hub (L) using Bolt (Pp).
- 3. Use Screws (Qq) to affix the Rafters (L2) onto the top of the structure going through the Mounting Brackets (P) attached to the Rafters.
- 4. Then, use Bolts (Pp) to affix the Rafters (L1) onto the top of the structure going through the Mounting Brackets (O) attached to the Rafters.

Note: Rafters must be affixed where hole screws are closer to the center.

## Step 9:

- 1. From the inside of the Gazebo, install the Solidifying Bar (N, N1, N2) as illustrated using the Bolts (Pp).
- 2. Each Bolt (Pp) must be inserted into the inserts of the roof Rafters.