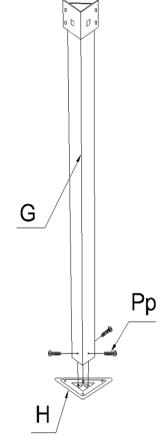

of. Snow and ice may slide onto the gazebo and cause it to collapse.

# Tools required (not provided)

- 6ft (1.8m) Stepladder
- Robinson #2 Screwdriver
- Mallet
- Safety Gloves & Glasses

- Tarp or protective material for placing parts on during assembly
- Tape Measure
- Leveling Shim

## Step 1:

- 1. Assemble Beams "A" and "B" using Center Plate "F", by sliding it inside the beams and securely tighten with 10 Bolts "Pp". Repeat with Beams "C" and "D", also using Center Plate "F".
- Lay out the assembled Beams in a rectangle and join at each corner with a Corner Plate "E", by sliding it inside the beams and tighten it with 4 Bolts "Pp" tightly and hand fasten remaining 4 Bolts in pink. – see image on pg. 8





### Step 2:

1. For each Leg "G", attach Foot Plate "H" using 3 Bolts "Pp".



#### Step 3:

- 1. Unscrew 4 Pp Bolts as shown below, have someone lift the Beam assembly and attach each Leg "G" into a Corner, again securing each using 4 Bolts "Pp".
- 2. Repeat until all four Legs are in place.



## Step 4:

- Install Middle Cover "J" at each of the 4 beam junctions, using 4 Screws "Qq" each.
  Install Corner Cover "I" at each of the corners, using 4 Screws "Qq" each.



#### Step 5:

- 1. Screw Mounting Bracket (O) to Rafter (L1) and Bracket (P) to Rafter (L2) using the second last single insert from under the rafter using Bolt (Pp)
- 2. Attach Roof Rafters (L1, L2) to the Central Hub (L) using Bolt (Pp).
- 3. Use Screws (Qq) to affix the Rafters (L2) onto the top of the structure going through the Mounting Brackets (P) attached to the Rafters.
- 4. Then, use Bolts