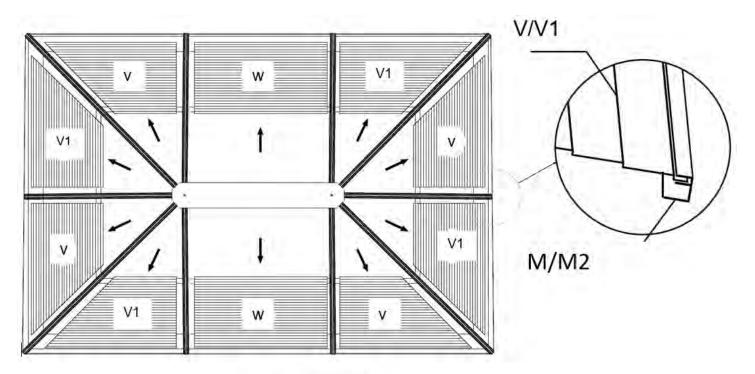

#### Step 10

1. Install the Bottom Roof Panels (V, V1, W) by sliding them onto Finishing Bars (M, M1, M2).

**TOP VIEW** 