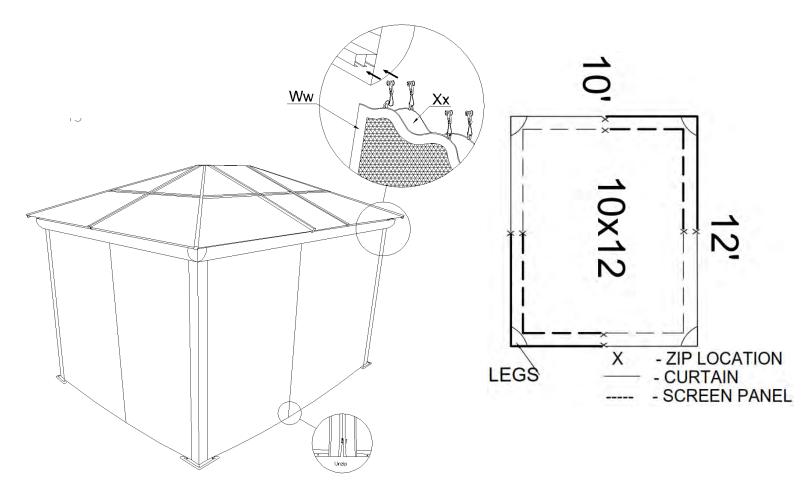

#### Step 19:

- 1. Install the Screen Curtains "Ww" in the interior groove of the Curtain Rails, using the provided Hooks. Install the Privacy Curtains "Xx" in the exterior groove of the Rails. The curtains and screen panels facing diagonally to each other will be same.
- 2. Once the Hooks are in, use Curtain Rail Caps "Uu" to close ends of Curtain Rails.