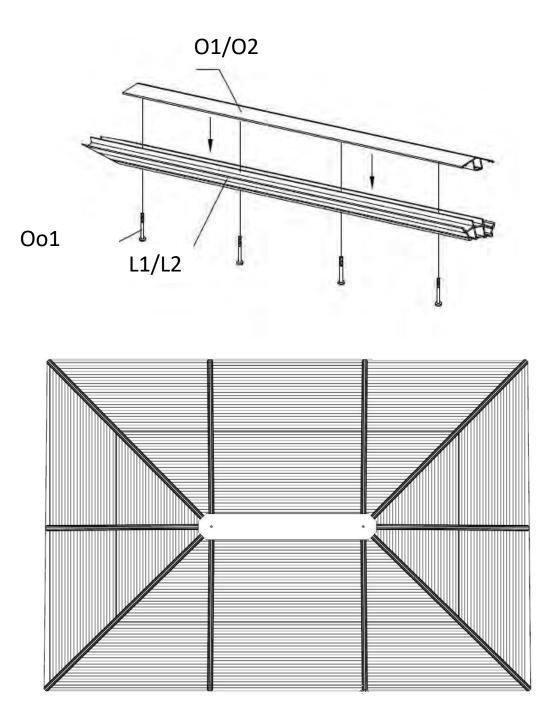

## Step 12:

- 1. Once the installation of the panel is complete, install a Cover Roof Bar (O1, O2) onto the Roof Rafter (L1, L2) with the help of Bolts (Oo1).
- 2. Place Cover Roof Bar on top of Roof Rafter, but do not completely screw it until both panels connected to the Roof Rafter are placed.

## Step 16:

1. Once the last roof panel is installed, screw last Cover Roof Bars (O1, O2) to the Rafter (L1) with Bolts (Oo1).