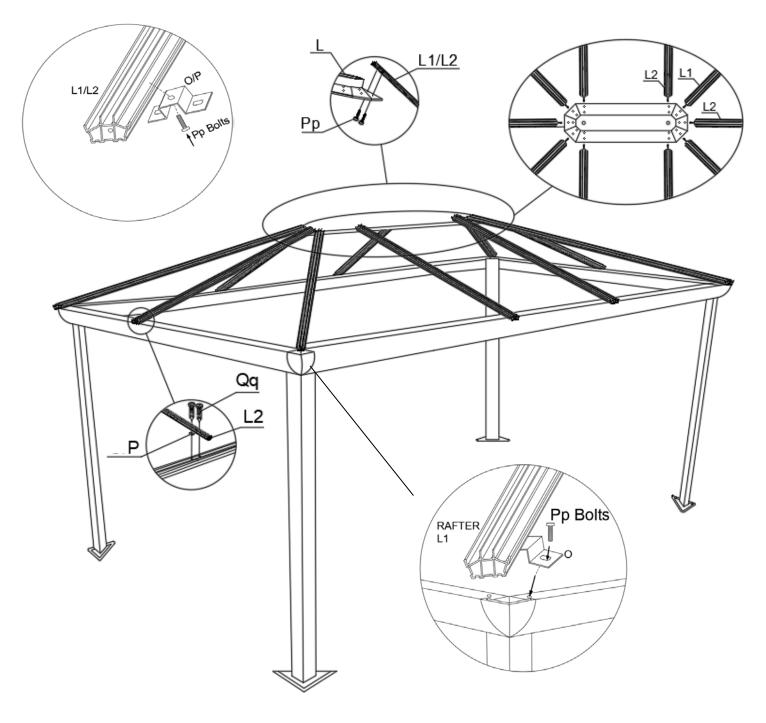

#### Step 5:

- 1. Screw Mounting Bracket (O) to Rafter (L1) and Bracket (P) to Rafter (L2) using the second last single insert from under the rafter using Bolt (Pp)
- 2. Attach Roof Rafters (L1, L2) to the Central Hub (L) using Bolt (Pp).
- 3. Use Screws (Qq) to affix the Rafters (L2) onto the top of the structure going through the Mounting Brackets (P) attached to the Rafters.
- 4. Then, use Bolts (Pp) to affix the Rafters (L1) onto the top of the structure going through the Mounting Brackets (O) attached to the Rafters.

Note: Rafters must be affixed where hole screws are closer to the center.