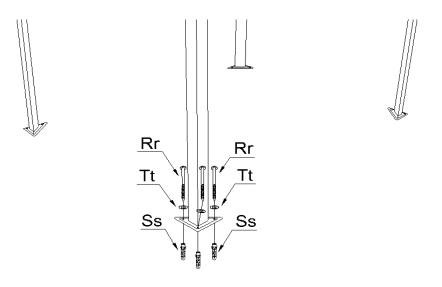

#### Step 18:

- 1. Secure each foot plate into the ground using Screws "Rr" and Washers "Tt".
- 2. Use Lag Shields (Ss) if needed for harder surfaces.