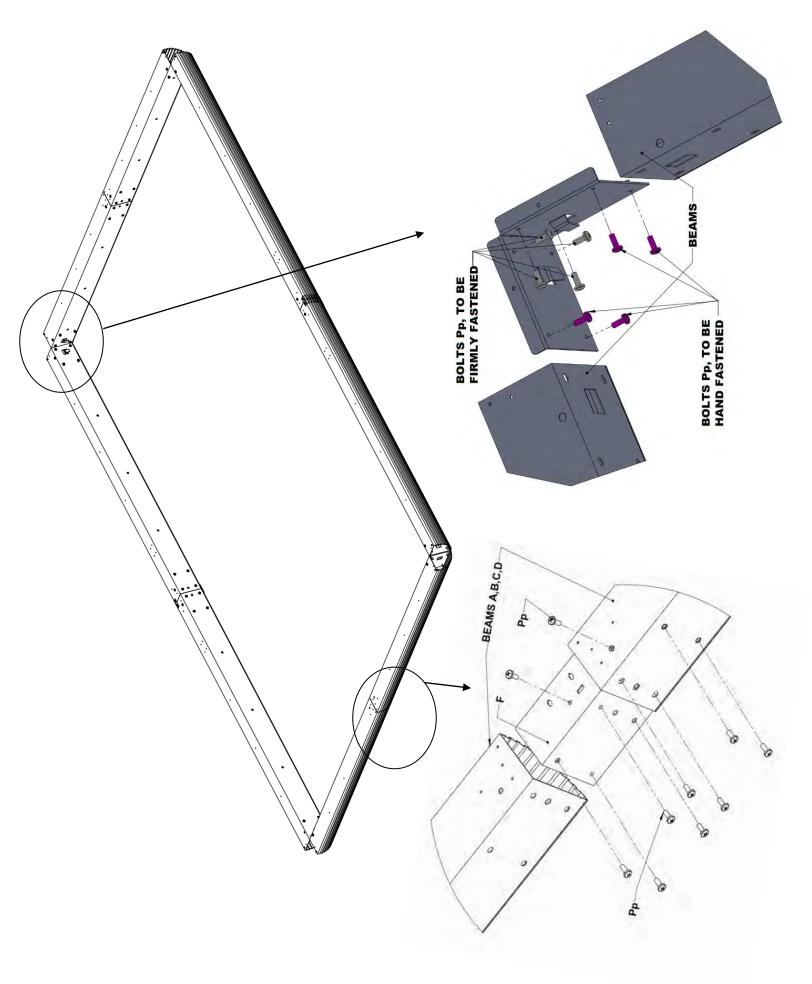

## Step 1:

- 1. Assemble Beams "A" and "B" using Center Plate "F", by sliding it inside the beams and securely tighten with 10 Bolts "Pp". Repeat with Beams "C" and "D", also using Center Plate "F".
- Lay out the assembled Beams in a rectangle and join at each corner with a Corner Plate "E", by sliding it inside the beams and tighten it with 4 Bolts "Pp" tightly and hand fasten remaining 4 Bolts in pink. – see image on pg. 8

#### Step 3:

- 1. Unscrew 4 Pp Bolts as shown below, have someone lift the Beam assembly and attach each Leg "G" into a Corner, again securing each using 4 Bolts "Pp".
- 2. Repeat until all four Legs are in place.