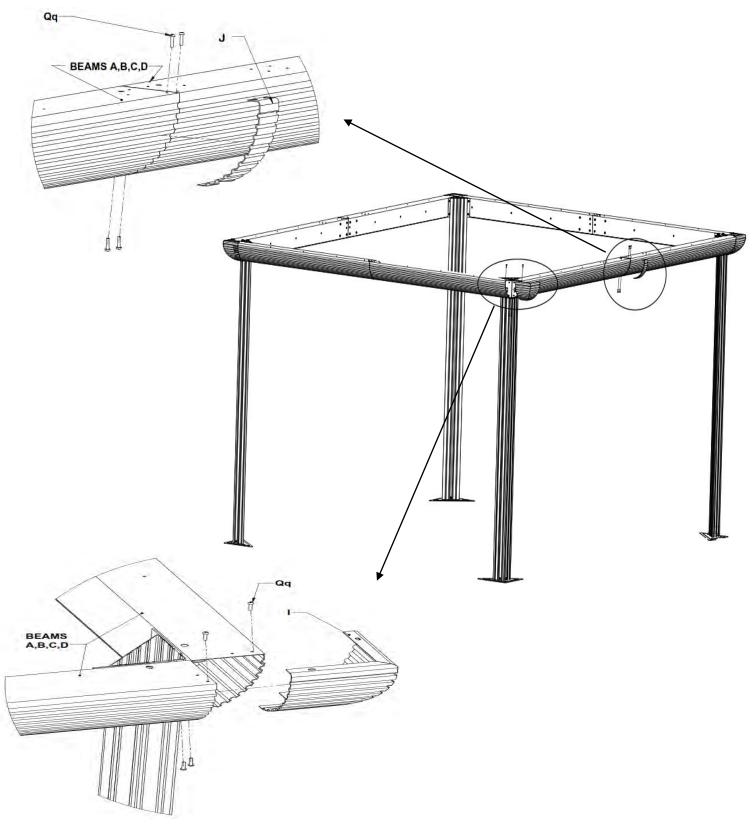

#### Step 3:

- 1. Unscrew 4 Pp Bolts as shown below, have someone lift the Beam assembly and attach each Leg "G" into a Corner, again securing each using 4 Bolts "Pp".
- 2. Repeat until all four Legs are in place.

## Step 4:

- Install Middle Cover "J" at each of the 4 beam junctions, using 4 Screws "Qq" each.
  Install Corner Cover "I" at each of the corners, using 4 Screws "Qq" each.