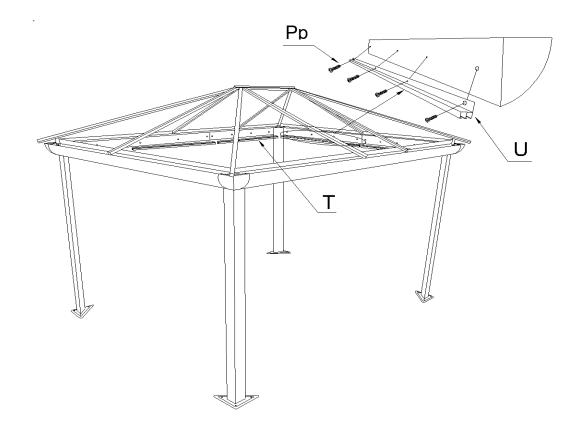

## Step 7:

1. Install the Curtain Rails "T" and "U" on the inside of the beam assembly using Bolts "Pp".