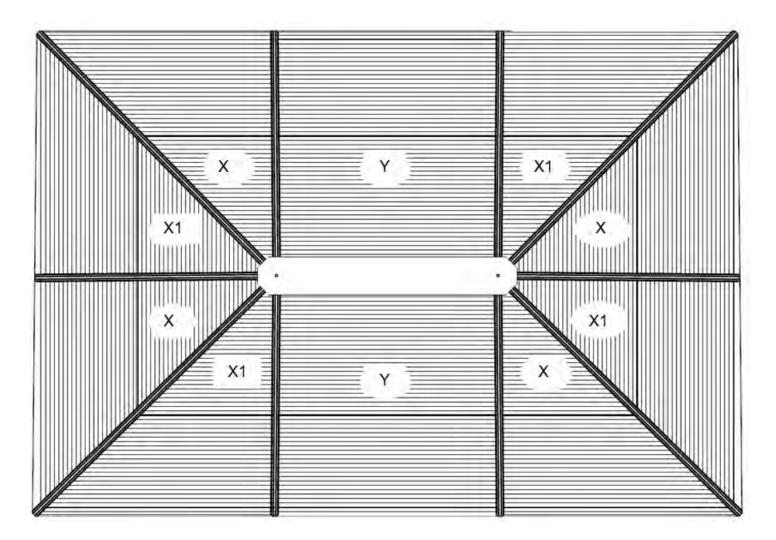

## Step 13:

- 1. Install the next upper roof panel (X) by sliding it on top of Roof Rafters (L1, L2) then secure with mutual Cover Roof Bar.
- 2. Continue to install the other panels one at the time until the last section.

# Step 14:

1. Before installing last Upper Roof Panel (X1), put Cap (K) on top of the Central Hub (L)

## Step 15:

1. Install the last Upper Roof Panel (X1).

TOP VIEW

#### Step 11:

1. Install first Upper Roof Panel (Y) by sliding it on top of Roof Rafters (L1, L2).