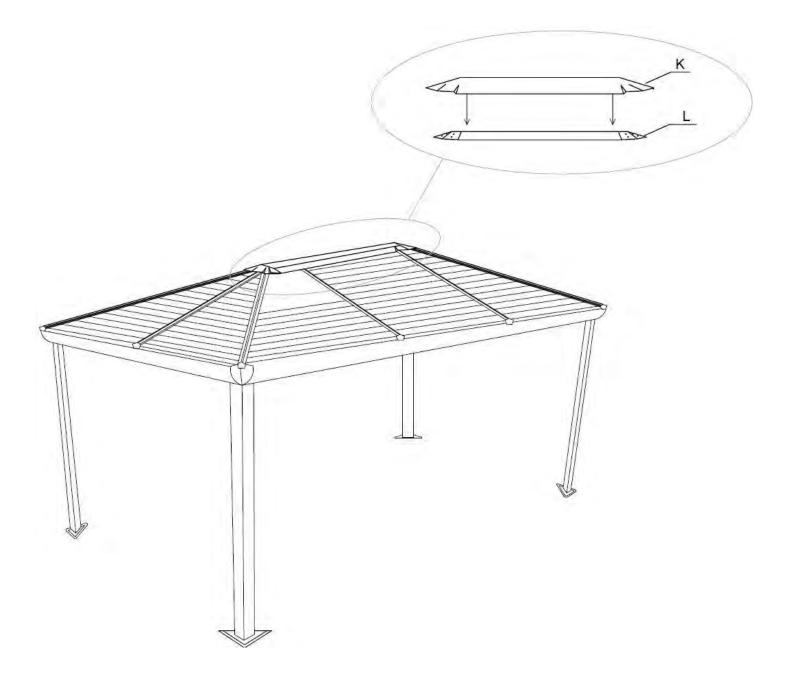

# Step 14:

1. Before installing last Upper Roof Panel (X1), put Cap (K) on top of the Central Hub (L)

# Step 17:

1. Use Nut (Vv) to affix Top Cap (K) to the Central Hub (L).