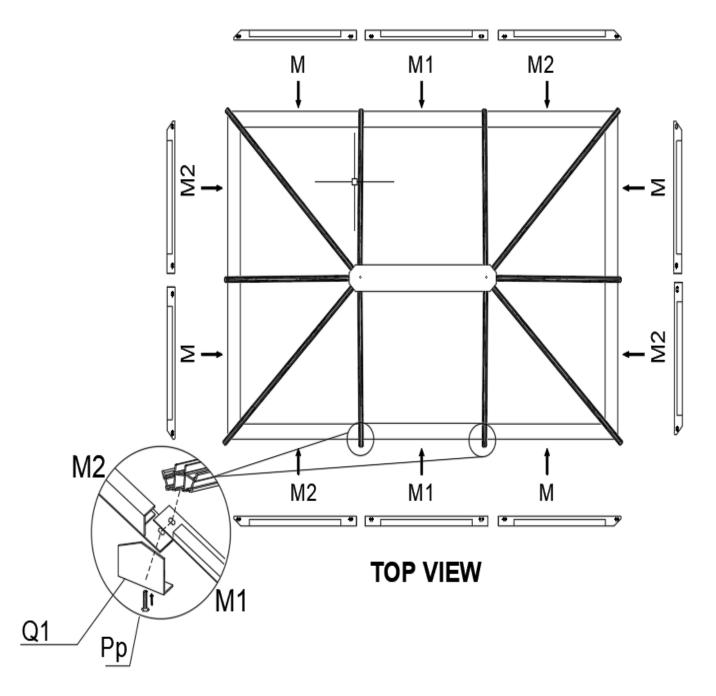

### Step 8:

- 1. Place roof Finishing Bars (M, M1, M2) next to each other and align with the holes in each bar one on top of the other.
- 2. Place Finishing End & Corner Bracket (Q1, Q2) under the aligned holes and secure with Bolts (Pp).
- 3. Repeat process with all Finishing Bars as illustrated.
- 4. In order to finish the installation of the last Finishing Bar (M) you have to unscrew the first Bolts (Pp) at your starting point and place (Q1 or Q2) then re-install the Bolt (Pp).