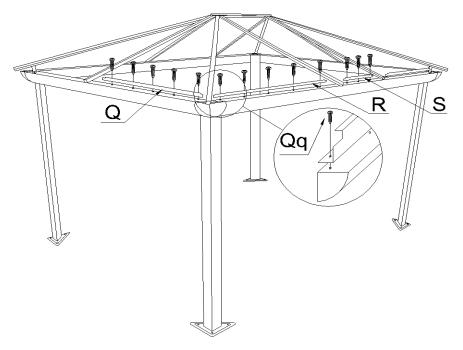

## Step 6:

1. Install the Flashings "Q", "R", and "S" onto the Beam assembly, using Screws "Qq" on the inside. The notched end of a Flashing will always go in a corner of the gazebo.