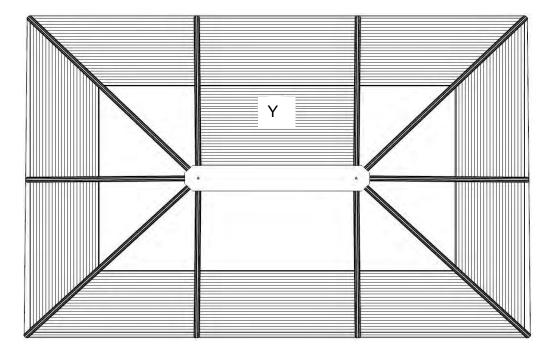

#### Step 11:

1. Install first Upper Roof Panel (Y) by sliding it on top of Roof Rafters (L1, L2).