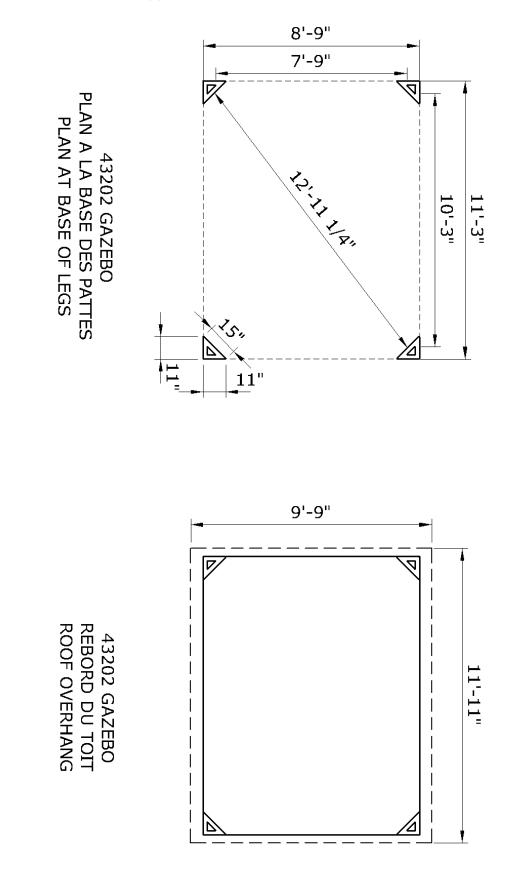

Assembly with more than one person recommended

Base Dimensions 11' 3" x 8' 9" Largest Dimensions 9'9" x 11'11" Overall Height 108.5"

APPROX.