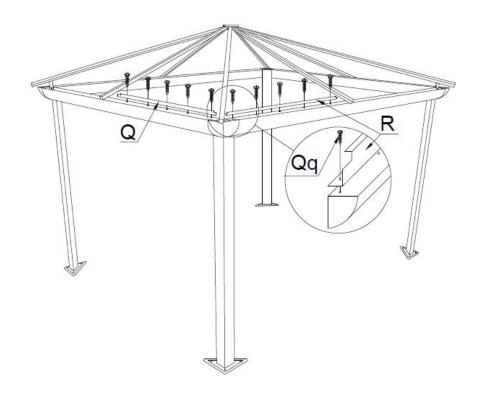

# Step 7:

Install the Flashings "Q" and "R" onto the beam assembly, using Screws "Qq" on the inside. The notched end of a Flashing will always go in a corner of the gazebo.

Step 8:

Install the Curtain Rails "T" on the inside of the beam assembly using Bolts "Pp".