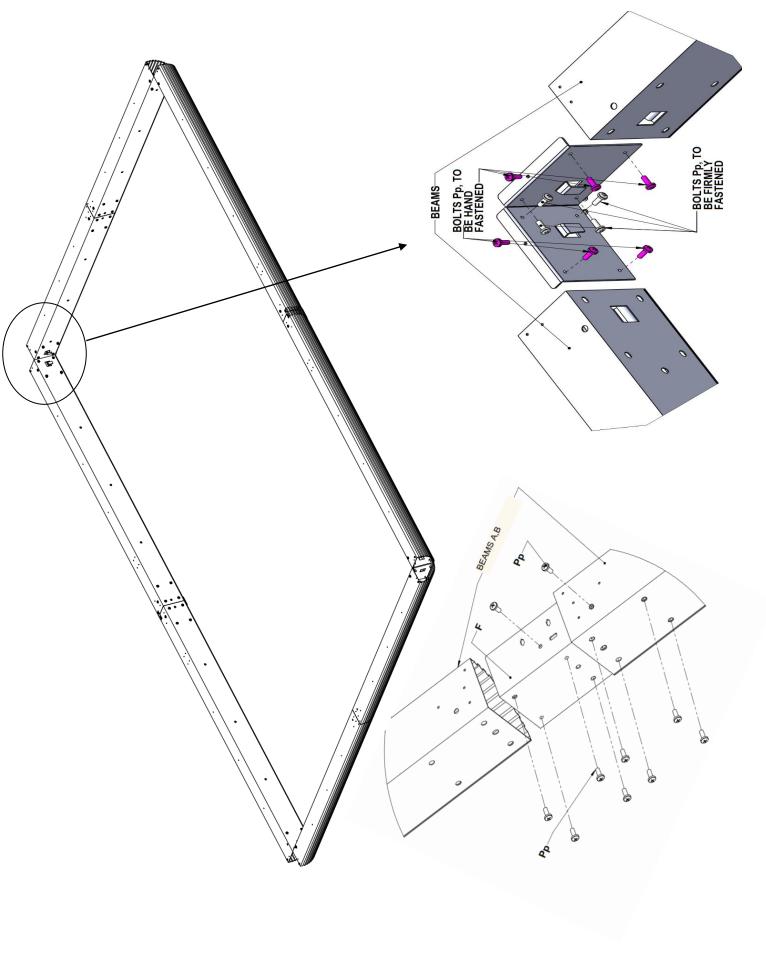

## Step 1:

- 1. Assemble Beams "A" and "B" using Center Plate "F", by sliding it inside the beams and securely tighten with 10 Bolts "Pp".
- 2. Lay out the assembled Beams in a rectangle and join at each corner with a Corner Plate "E", by sliding it inside the beams and tighten it with 4 Bolts "Pp" tightly and hand fasten remaining 6 Bolts in pink. see image on pg. 5