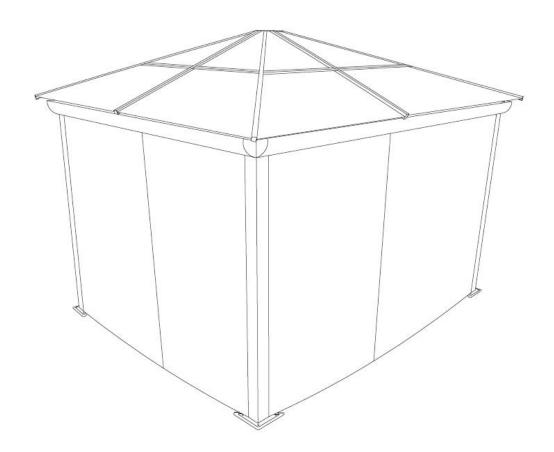

10'x10' GAZEBO ASSEMBLY INSTRUCTIONS

DO NOT DESTROY THE BOXES UNTIL COMPLETELY ASSEMBLED PLEASE VERIFY THE CONTENT OF EACH BOX AGAINST THE LIST OF PARTS

Assembly with more than one person recommended

Base Dimensions 8'9" x 8'9" Largest Dimensions 9'9" x 9'9" Overall Height 108.5" APPROX.

## 10ft x 10ft / 3.048m x 3.048m GAZEBO Instruction Manual