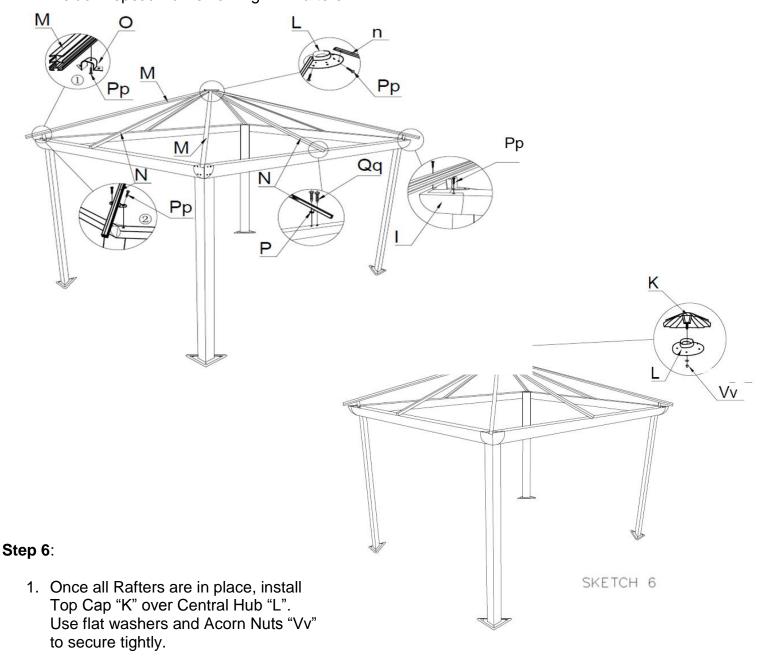

## Step 5:

- 1. Attach Mounting Brackets "O" and "P" to Rafters "M" and "N" respectively. Use threaded hole about 8 ½" & 5" from end of rafter.
- 2. Lift Central Hub "L" to a height of about 110" (2.79m) at the center of the gazebo. (Caution: this part may be heavy, use support as needed)
- 3. Attach one end of Rafter "M" to the Hub using 2 Bolts "Pp". Attach other end with Mounting Bracket to the corner of the beam assembly with 2 bolts "Pp". Use the set of holes closest to the inside. Repeat with remaining "M" Rafters.
- 4. Similarly, attach one end of Rafter "N" to the hub using 2 Bolts "Pp". Attach other end with Mounting Bracket to the beam assembly with 2 Screws "Pp". Use the set of holes closes to the inside. Repeat with remaining "N" Rafters.