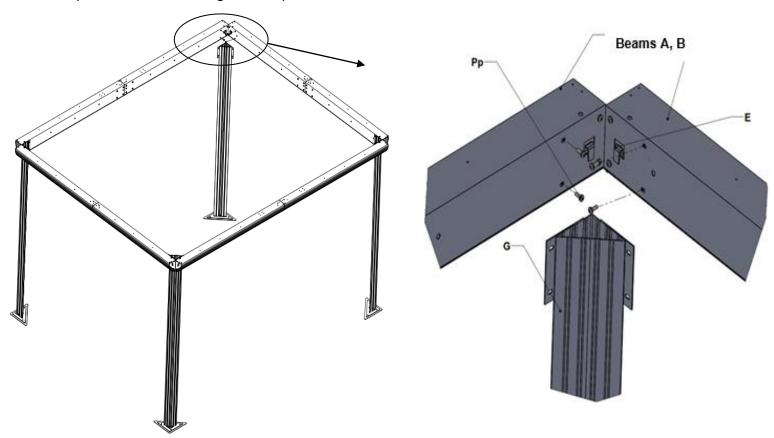

## Step 1:

- 1. Assemble Beams "A" and "B" using Center Plate "F", by sliding it inside the beams and securely tighten with 10 Bolts "Pp".
- 2. Lay out the assembled Beams in a rectangle and join at each corner with a Corner Plate "E", by sliding it inside the beams and tighten it with 4 Bolts "Pp" tightly and hand fasten remaining 6 Bolts in pink. see image on pg. 5

# Step 2:

For each Leg "G", attach Foot Plate "H" using 3 Bolts "Pp".

# Step 3:

- 1. Unscrew 4 "Pp" Bolts as shown below, have someone lift the Beam assembly and attach each Leg "G" into a Corner, again securing each using 4 Bolts "Pp".
- 2. Repeat until all four Legs are in place.