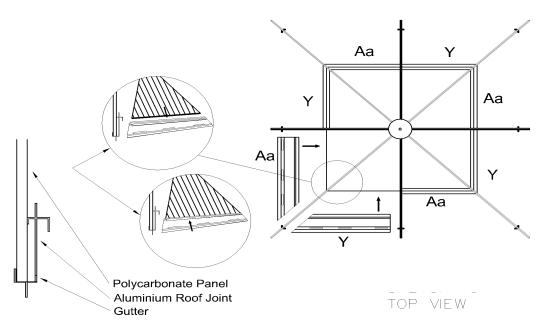

## Step 9:

- Slide the indicated polycarbonate panels into the spaces between the rafters, using the top groove of each rafter.
- 2. Ensure the side meant to face the sun is on the outside. Use a rubber hammer to carefully tap each panel into the grooves.

## **Step 10:**

- Insert the middle roof joints in between the rafters and slide them up under the polycarbonate panels. Tap lightly to ensure the panel is fully in the slot. Seen from above, most of the joint as well as the drain holes should be beneath the roof panels.
- 2. To adjust the middle joints to line up: once all polycarbonate roof panels are in place, use a small piece of wood and hammer, then tap down on the middle of the joint bringing it down and holding at the same time the joint and top polycarbonate.