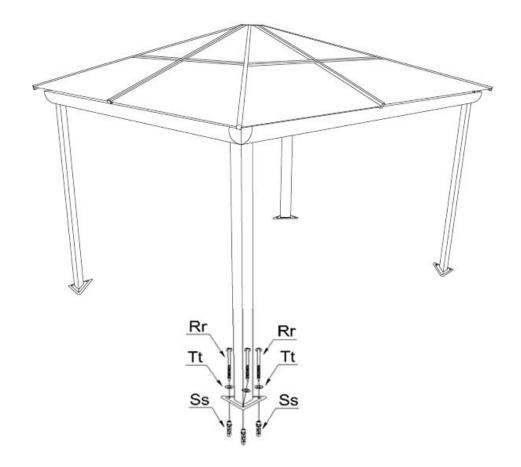

# **Step 14:**

- Secure each foot plate into the ground using Screws "Rr" and Washers "Tt".
- Use Lag Shields (Ss) if needed for harder surfaces.