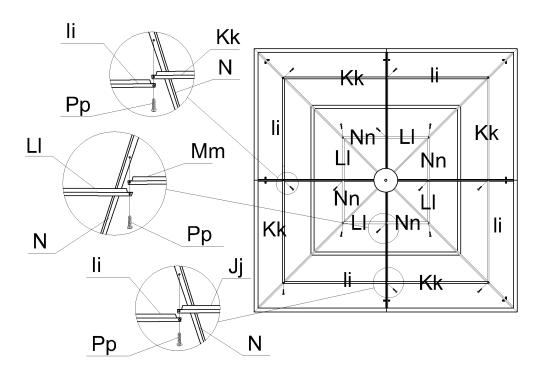

# **Step 13:**

- 1. Install the upper crossbars on the interior of the roof using bolts "Pp", following the shaped ends and letters. Do not tighten bolts immediately; install loose and tighten once all crossbars are in place.
- 2. Repeat this step with the lower crossbars.

# Step 7:

Install the Flashings "Q" and "R" onto the beam assembly, using Screws "Qq" on the inside. The notched end of a Flashing will always go in a corner of the gazebo.

Step 8:

Install the Curtain Rails "T" on the inside of the beam assembly using Bolts "Pp".