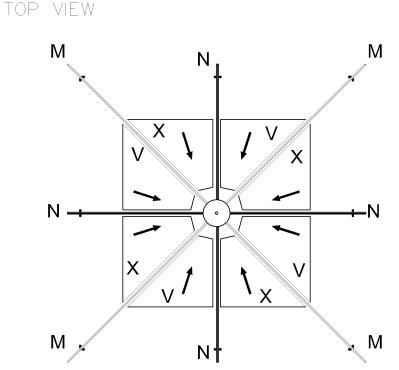

## Step 5:

- 1. Attach Mounting Brackets "O" and "P" to Rafters "M" and "N" respectively. Use threaded hole about 8 ½" & 5" from end of rafter.
- 2. Lift Central Hub "L" to a height of about 110" (2.79m) at the center of the gazebo. (Caution: this part may be heavy, use support as needed)
- 3. Attach one end of Rafter "M" to the Hub using 2 Bolts "Pp". Attach other end with Mounting Bracket to the corner of the beam assembly with 2 bolts "Pp". Use the set of holes closest to the inside. Repeat with remaining "M" Rafters.
- 4. Similarly, attach one end of Rafter "N" to the hub using 2 Bolts "Pp". Attach other end with Mounting Bracket to the beam assembly with 2 Screws "Pp". Use the set of holes closes to the inside. Repeat with remaining "N" Rafters.