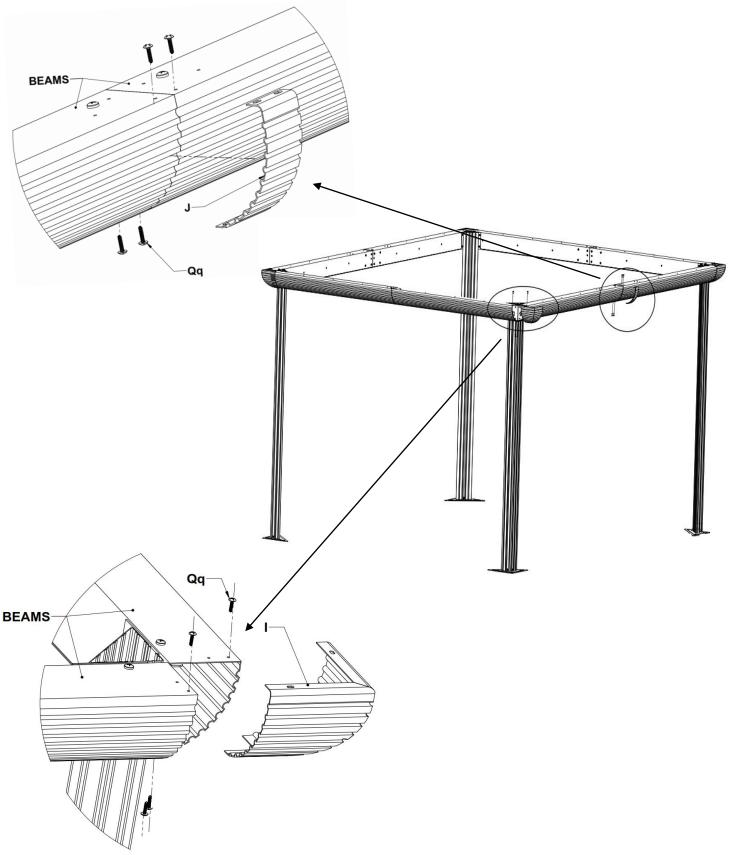

# Step 4:

- Install Middle Joint Cover "J" at each of the 4 beam junctions, using 4 Screws "Qq" each.
   Install Corner Cover "I" at each of the corners, using 4 Screws "Qq" each.