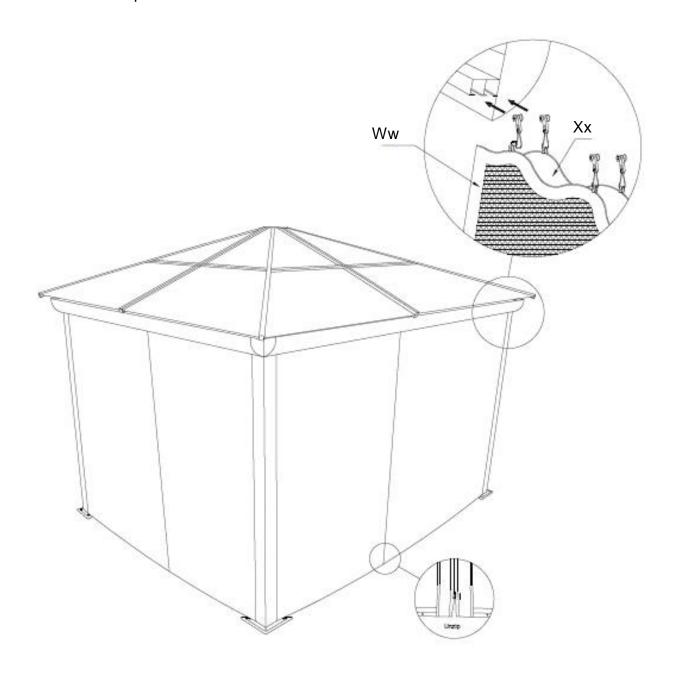

# **Step 15:**

- 1. Install the Screen Curtains "Ww" in the interior groove of the curtain rails, using the provided hooks.
- 2. Install the Privacy Curtains "Xx" in the exterior groove of the rails. Once the hooks are in, use curtain Rail Caps "Uu" to close ends of Curtain Rails.