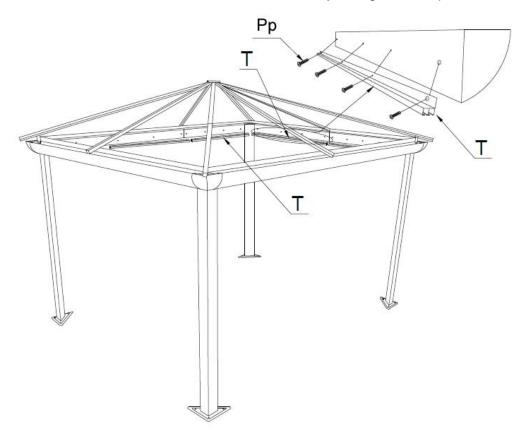

# Step 7:

Install the Flashings "Q" and "R" onto the beam assembly, using Screws "Qq" on the inside. The notched end of a Flashing will always go in a corner of the gazebo.

Step 8:

Install the Curtain Rails "T" on the inside of the beam assembly using Bolts "Pp".

## Step 9:

- Slide the indicated polycarbonate panels into the spaces between the rafters, using the top groove of each rafter.
- 2. Ensure the side meant to face the sun is on the outside. Use a rubber hammer to carefully tap each panel into the grooves.