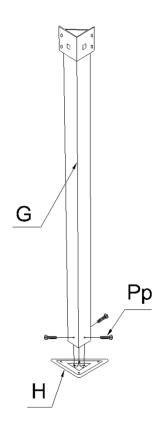

# Step 2:

For each Leg "G", attach Foot Plate "H" using 3 Bolts "Pp".

# Step 3:

- 1. Unscrew 4 "Pp" Bolts as shown below, have someone lift the Beam assembly and attach each Leg "G" into a Corner, again securing each using 4 Bolts "Pp".
- 2. Repeat until all four Legs are in place.