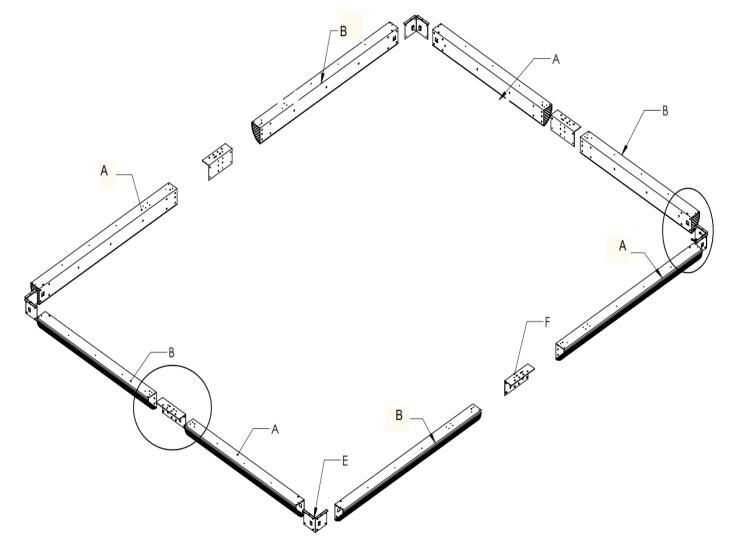

## Step 1:

- 1. Assemble Beams "A" and "B" using Center Plate "F", by sliding it inside the beams and securely tighten with 10 Bolts "Pp".
- 2. Lay out the assembled Beams in a rectangle and join at each corner with a Corner Plate "E", by sliding it inside the beams and tighten it with 4 Bolts "Pp" tightly and hand fasten remaining 6 Bolts in pink. see image on pg. 5