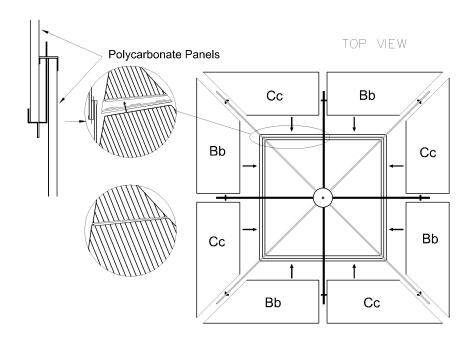

## **Step 11:**

1. Slide the remaining polycarbonate roof panels in the lower groove of the rafters and into the lower slot of the roof joints. Tap to make sure panels fit securely and do not extend past the ends of the rafters.