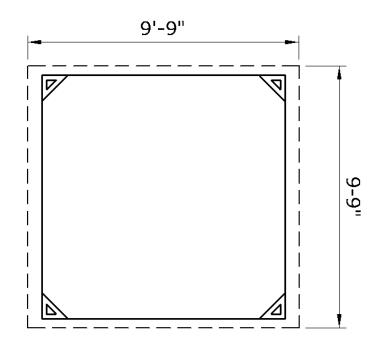

10'x10' GAZEBO ASSEMBLY INSTRUCTIONS

DO NOT DESTROY THE BOXES UNTIL COMPLETELY ASSEMBLED PLEASE VERIFY THE CONTENT OF EACH BOX AGAINST THE LIST OF PARTS

Assembly with more than one person recommended

Base Dimensions 8'9" x 8'9" Largest Dimensions 9'9" x 9'9" Overall Height 108.5" APPROX.