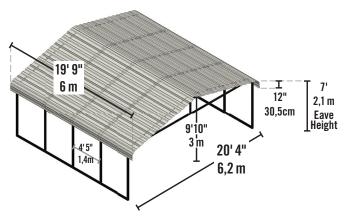

# 20'W x 20'L x 7' H 6,1 x 6,1 x 2,1 M

Multi-use shelter and carport – perfect for vehicles, boats, tractors, and outdoor picnic areas and patio furniture.

### **Product:**

**Exterior Dimensions:** 

243 x 237 x 118 in. 617.2 x 602 x 299.7 cm

**Interior Dimensions:** 

237 x 237 x 115 in. 602 x 602 x 292,1 cm

Storage Area:

390 sq. ft. / 36,2 sq. m 3234 cu. ft. / 91,6 cu. m **Recommended Foundation:** 