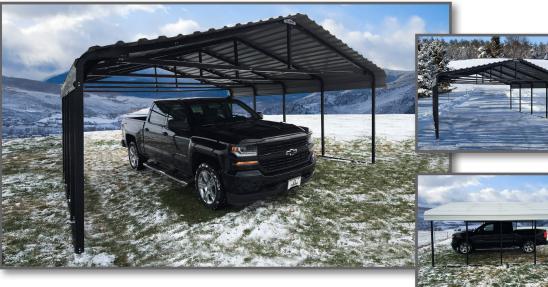

# CARPORT

# 20'W x 20'L x 7' H 6,1 x 6,1 x 2,1 M

Multi-use shelter and carport – perfect for vehicles, boats, tractors, and outdoor picnic areas and patio furniture.

#### **BUILT-TO-LAST ROOF**

Horizontal roof panels with 29-gauge painted galvanized steel for corrosion resistance. Rounded eaves for additional protection from elements. 10 in. / 25,4 cm overhang at the gables. Choice of Charcoal or Eggshell roof panels.