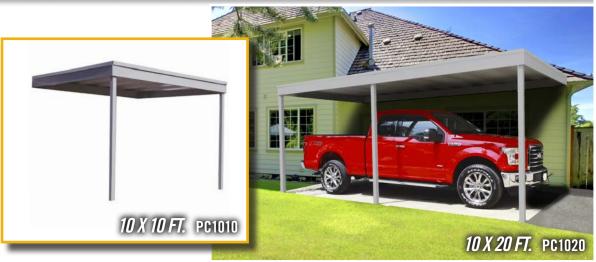

# **ATTACHED CARPORT / PATIO COVER**

## Use as a carport or patio cover. Makes a great entrance awning!

HDG STEEL®

Hot-dipped galvanized steel for exceptional corrosion resistance.

#### ATTACHES TO HOUSE OR TRAILER HOME

APPEALING SINGLE-TONE AESTHETICS

in Flute Gray to complement building exteriors.

for additional storage of vehicles and lawn equipment or use as patio cover for shelter from the elements.

**SUBSTANTIAL FOOTPRINT SIZES** of 10 x 10 ft.  $(3,1 \times 3,1 \text{ m})$  with 848 f<sup>3</sup> (24 m<sup>3</sup>) storage capacity and 10 x 20 ft.  $(3,1 \times 6,1 \text{ m})$  with 1,692 f<sup>3</sup> (47,9 m<sup>3</sup>) storage capacity.

**DIY ASSEMBLY** with pre-cut and pre-drilled parts.