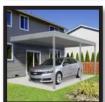

# **ATTACHED CARPORT / PATIO COVER**

## Use as a carport or patio cover. Makes a great entrance awning!

HDG STEEL®

Hot-dipped galvanized steel for exceptional corrosion resistance.

#### ATTACHES TO HOUSE OR TRAILER HOME

APPEALING SINGLE-TONE AESTHETICS

in Flute Gray to complement building exteriors.

for additional storage of vehicles and lawn equipment or use as patio cover for shelter from the elements.