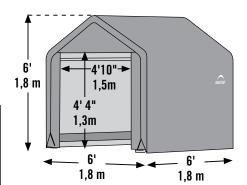

and in between with added fade blockers.



#### RATCHET TITE™ COVER TENSIONING

Ensures tight cover and door panel connection to shelter frame. Quality ratchet and web strap components keep cover tight and neat looking.



#### **BRIGHT INTERIOR**

High profile white interior enhances interior illumination.



Great For: Motorcycles,
ATVs, Lawn/Garden, Tractors,
Snowmobiles, Bulk Storage



# Model #70401

### **Package Includes:**

- Steel Frame
- (1) Gray Fitted Cover
- (1) Double-Zippered Door Panel
- (1) Solid Rear Panel
- (8) Ratchet Tie-Downs
- (4) 15" / 38,1 cm Auger Anchors
- Steel Foot Plates
- Easy Step-by-Step Instructions

## **Packaging Specifications:**

- Container qty: 825
- Total box weight: 54 lbs. / 24,5 kg
- Box dimensions: 40.7 x 16.9 x 5.3 in. 103,5 x 43 x 14 cm





1/16