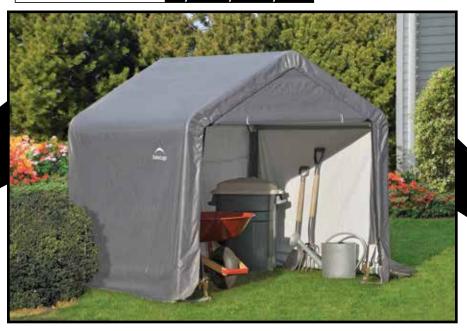

# Shed & Storage Series Shed-in-a-Box®

6 ft. x 6 ft. x 6 ft. 1,8 x 1,8 x 1,8 m

#### **BRIGHT INTERIOR**

High profile white interior enhances interior illumination.

Great For: Motorcycles,
ATVs, Lawn/Garden, Tractors,
Snowmobiles, Bulk Storage

### **Package Includes:**

- Steel Frame
- (1) Gray Fitted Cover
- (1) Double-Zippered Door Panel
- (1) Solid Rear Panel
- (8) Ratchet Tie-Downs
- (4) 15" / 38,1 cm Auger Anchors
- Steel Foot Plates
- Easy Step-by-Step Instructions