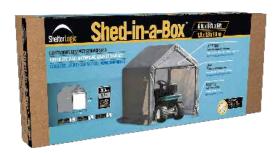

# Shed & Storage Series Shed-in-a-Box®

6 ft. x 6 ft. x 6 ft. 1,8 x 1,8 x 1,8 m

# Model #70401

## **Packaging Specifications:**

- Container qty: 825
- Total box weight: 54 lbs. / 24,5 kg
- Box dimensions: 40.7 x 16.9 x 5.3 in. 103,5 x 43 x 14 cm

1/16