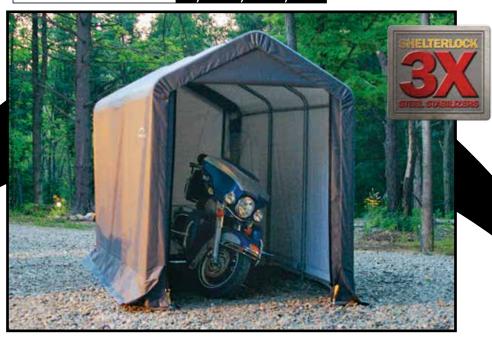

# **Drive Through Protection for Cycles, Snowmobiles & ATV's.**

#### HIGH GRADE STEEL FRAME

1-3/8 in. / 3,5 cm diameter steel construction with premium powder coat finish resists chipping, peeling, rust and corrosion.

#### RIPSTOP TOUGH FABRIC COVER

7.5 oz psm triple layer woven polyethylene is heat sealed not stitched for maximum water resistance. UV treated inside, outside and in between with added fade blockers.

#### SHELTERLOCK® 3X STEEL STABILIZERS

Patent-Pending ShelterLock® 3X Steel Stabilizers ensure rock solid stability. Delivers a stable, more durable shelter.

#### EASY SLIDE CROSS RAIL™

Best in class feature for continuous cover tightening. Locks down and squares up frame.

#### RATCHET TITE™ COVER TENSIONING

Ensures drum tight cover and door panel connection to shelter frame. Quality ratchet and web strap components keep cover tight and neat looking.

**Great For:** Motorcycles, ATVs, Lawn/Garden, Tractors, Snowmobiles, Bulk Storage