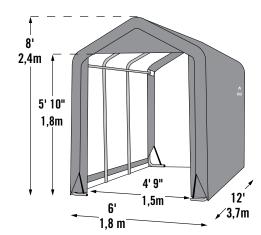

# Shed & Storage Series Shed-in-a-Box®

6 ft. x 12 ft. x 8 ft. 1,8 x 3,7 x 2,4 m