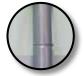

#### HIGH GRADE STEEL FRAME

1-3/8 in. / 3,5 cm diameter steel construction with premium powder coat finish resists chipping, peeling, rust and corrosion.