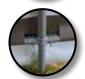

#### SHELTERLOCK® 3X STEEL STABILIZERS

Patent-Pending ShelterLock<sup>®</sup> 3X Steel Stabilizers ensure rock solid stability. Delivers a stable, more durable shelter.

EASY SLIDE CROSS RAIL<sup>™</sup> Best in class feature for continuous cover tightening. Locks down and squares up frame.