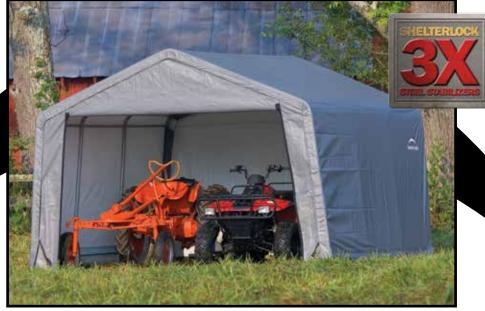

# Shed & Storage Series Shed-in-a-Box®

12 ft. x 12 ft. x 8 ft. 3,7 x 3,7 x 2,4 m

## The Big 12' Shed-in-a-Box®. Big Garage Features.

#### RATCHET TITE™ COVER TENSIONING

Ensures drum tight cover and door panel connection to shelter frame. Quality ratchet and web strap components keep cover tight and neat looking.

**Great For:** Motorcycles, ATVs, PWCs, Lawn/Garden, Tractors, Snowmobiles, Wood and Bulk Storage

### **Package Includes:**

- Steel Frame
- (1) Gray Fitted Cover
- (1) Double Zippered Door Panel
- (1) Solid Rear Panel
- (8) ShelterLock® 3X Steel Stabilizers
- (4) 15" / 38,1 cm Auger Anchors
- Easy Step-by-Step Instructions