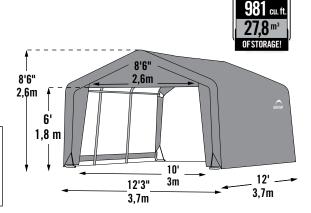

# Shed & Storage Series Shed-in-a-Box®

12 ft. x 12 ft. x 8 ft. 3,7 x 3,7 x 2,4 m