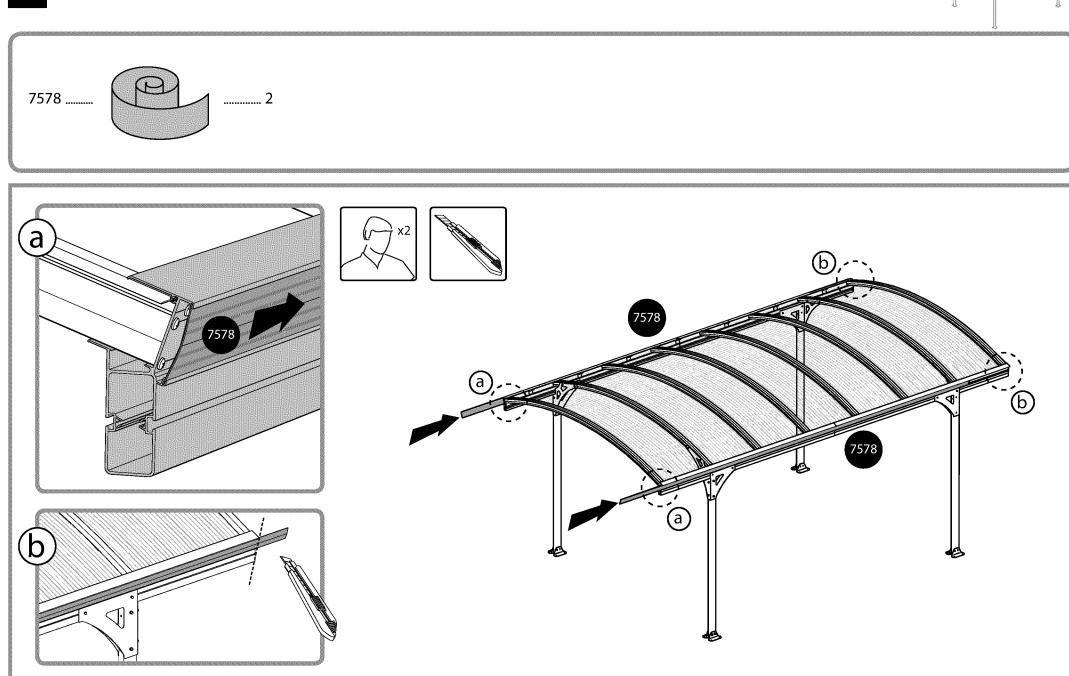

**Step 9:** Central channel should remain open. Please place the panel aside the central channel of the arched profile, as illustrated in the top circle.

**Step 10:** Do not tighten the screws fully, until both sides panels in place.