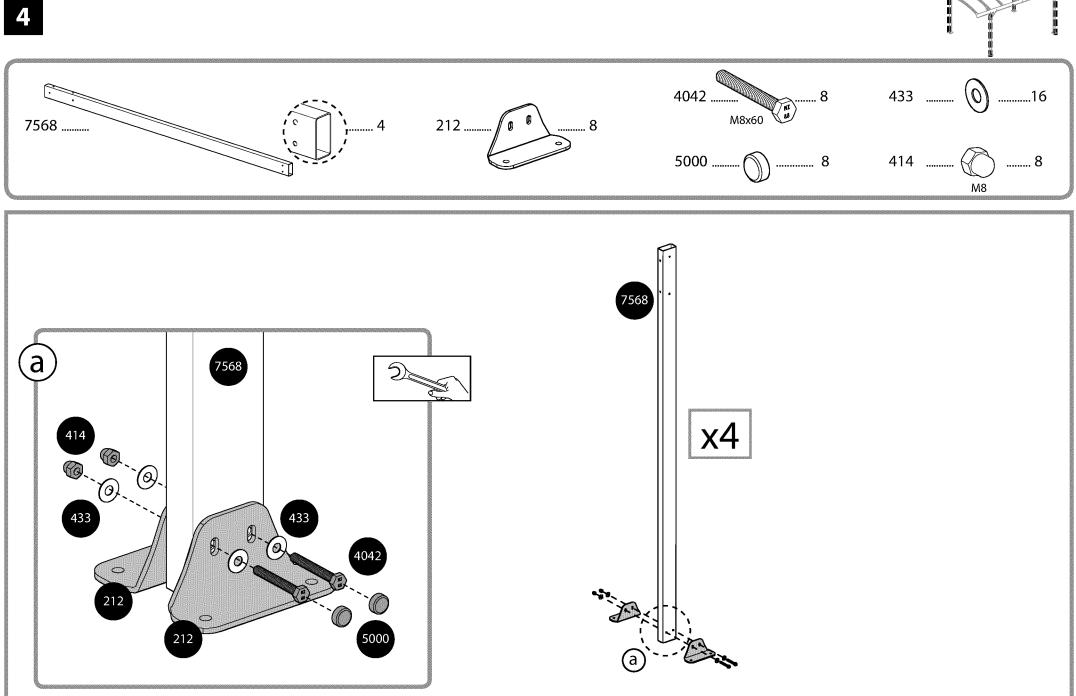

- » Before Starting Assembly
- This carport must be assembled on a solid base (such as concrete or asphalt).
- Choose your site carefully before beginning assembly. Site surface (mainly below poles) needs to be level.
- During assembly use a soft platform below the parts to avoid scratches and damages.