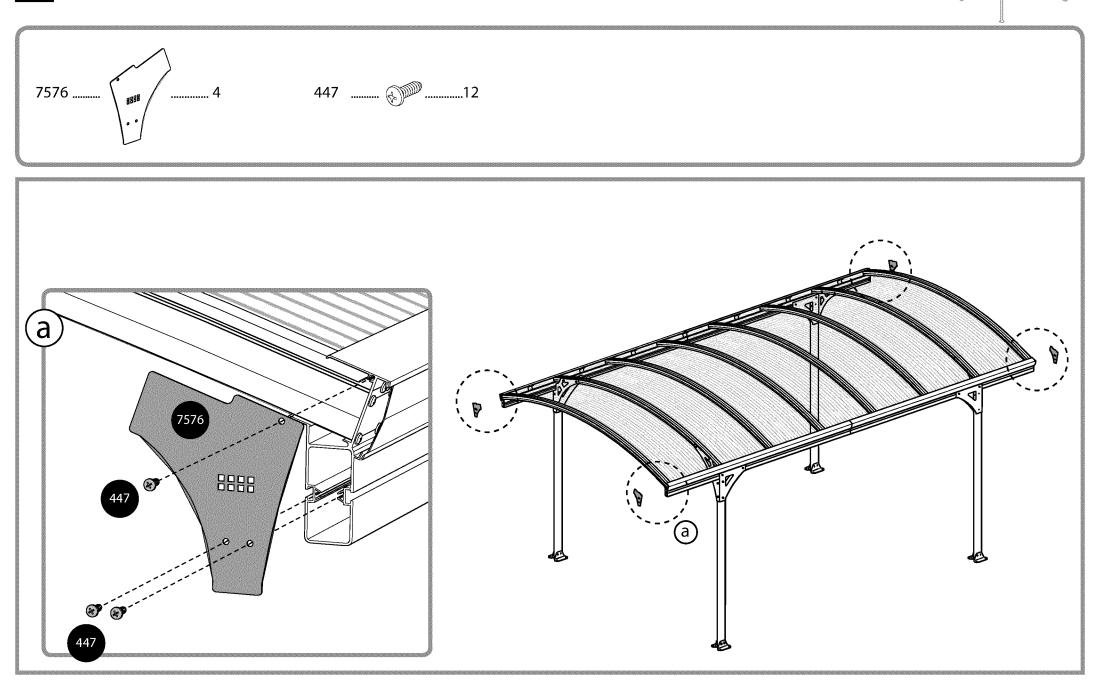

#### Step 3:

- It is recommended to place a sheet / Carton below the parts to avoid scratches and peeling of paint.
- Profile should be fixed in front of the second set of holes from the edge.

**Step 5:** Please connect two parts when one person lifts the construction at an angle as illustrated in drawing 5a.