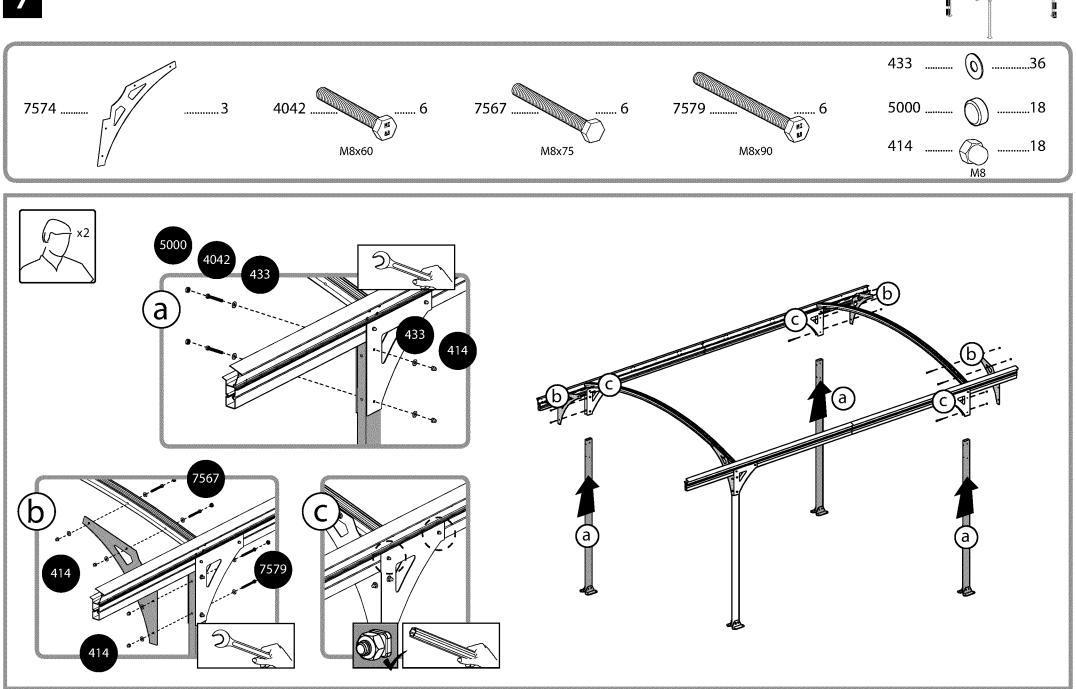

#### Step 3:

- It is recommended to place a sheet / Carton below the parts to avoid scratches and peeling of paint.
- Profile should be fixed in front of the second set of holes from the edge.

**Step 5:** Please connect two parts when one person lifts the construction at an angle as illustrated in drawing 5a.