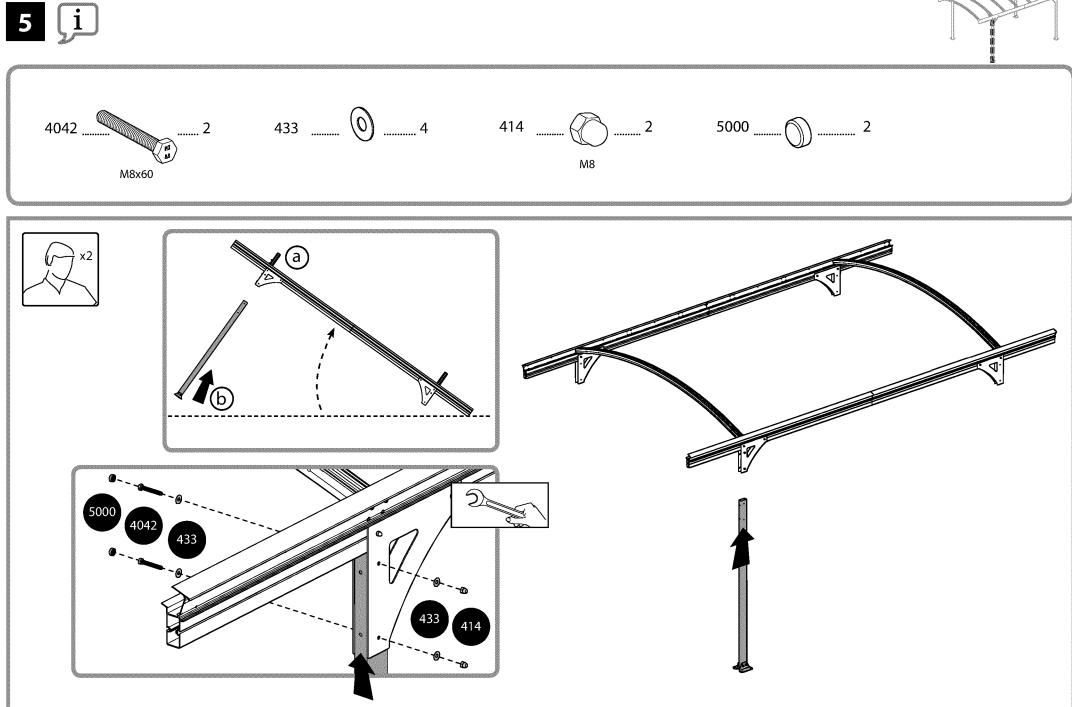

#### Step 3:

- It is recommended to place a sheet / Carton below the parts to avoid scratches and peeling of paint.
- Profile should be fixed in front of the second set of holes from the edge.

**Step 5:** Please connect two parts when one person lifts the construction at an angle as illustrated in drawing 5a.