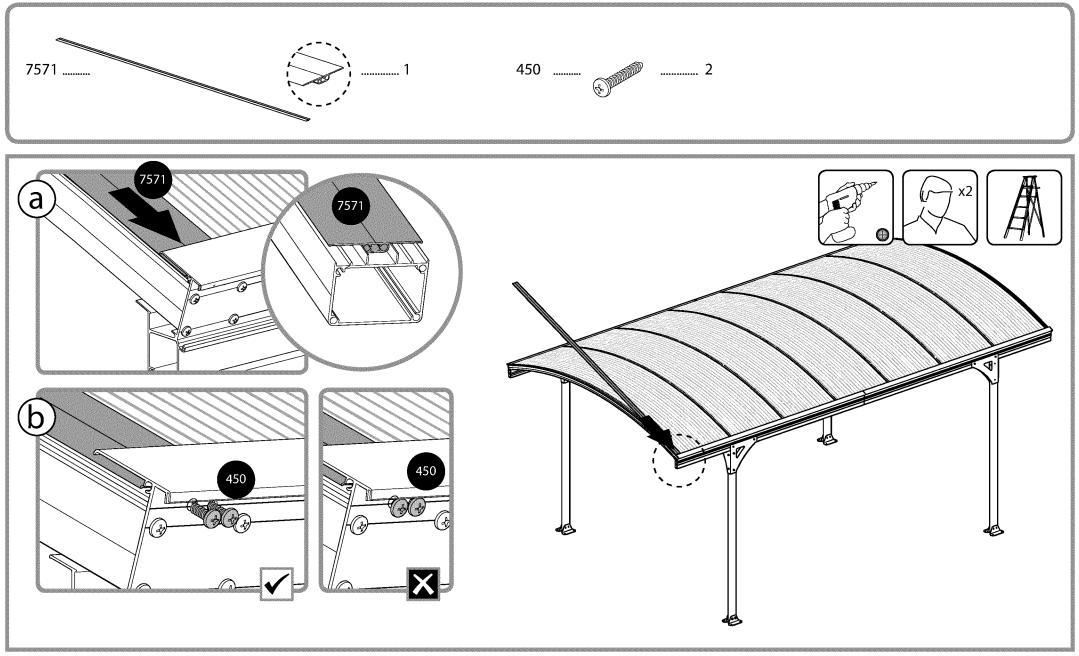

**Step 9:** Central channel should remain open. Please place the panel aside the central channel of the arched profile, as illustrated in the top circle.

**Step 10:** Do not tighten the screws fully, until both sides panels in place.

**Step 11:** Profile stretching occurs only when all screws closed fully, at the same time; on both sides

**Step 12:** Repeat and follow the same action for all profiles left as explained in stages 10-11.