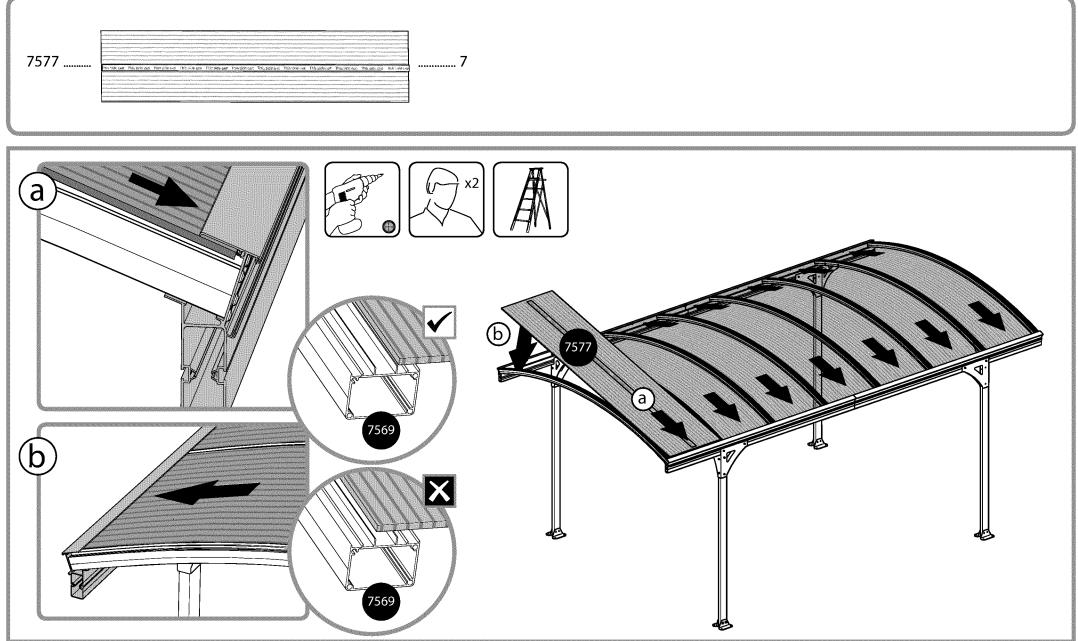

#### Step 3:

- It is recommended to place a sheet / Carton below the parts to avoid scratches and peeling of paint.
- Profile should be fixed in front of the second set of holes from the edge.

**Step 5:** Please connect two parts when one person lifts the construction at an angle as illustrated in drawing 5a.