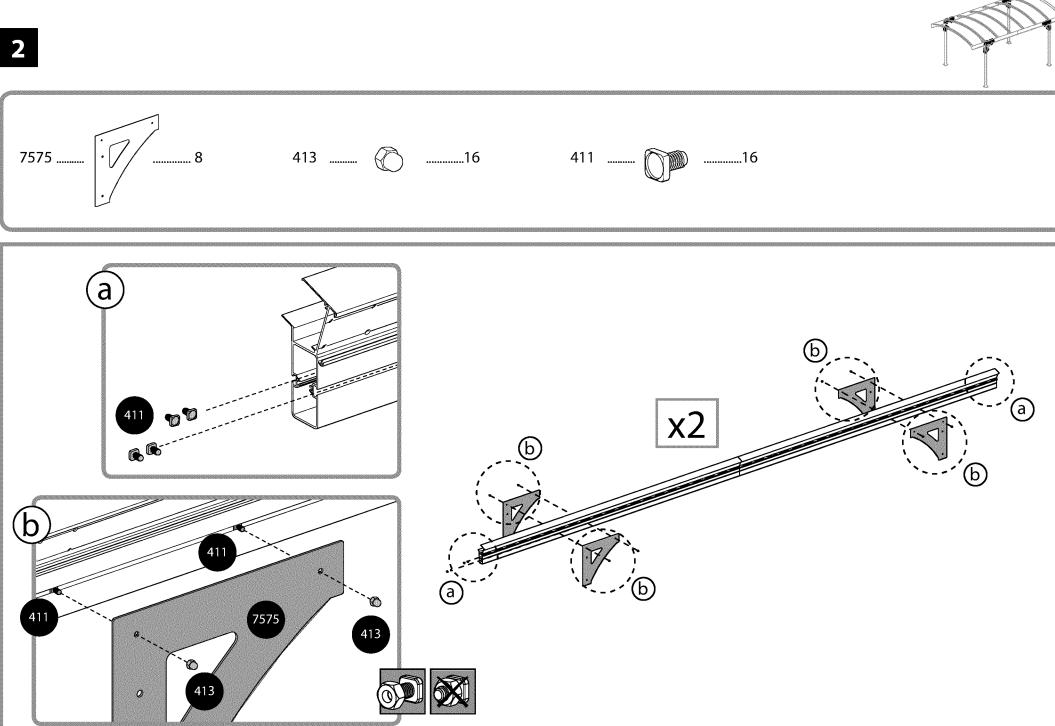

#### Step 3:

- It is recommended to place a sheet / Carton below the parts to avoid scratches and peeling of paint.
- Profile should be fixed in front of the second set of holes from the edge.

**Step 5:** Please connect two parts when one person lifts the construction at an angle as illustrated in drawing 5a.