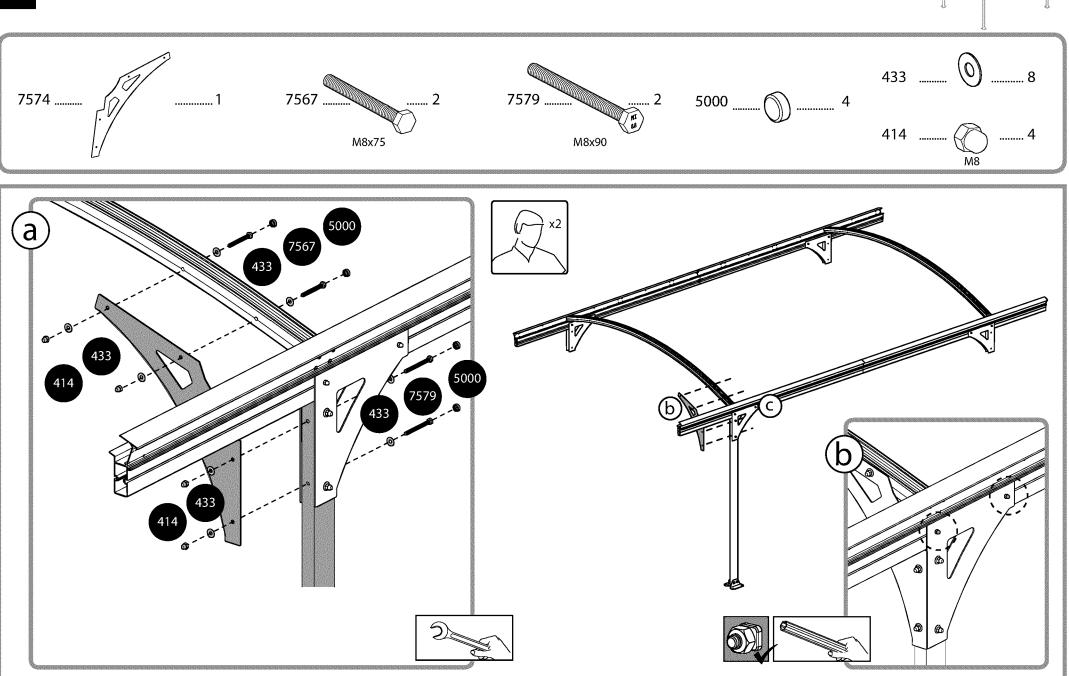

#### Step 3:

- It is recommended to place a sheet / Carton below the parts to avoid scratches and peeling of paint.
- Profile should be fixed in front of the second set of holes from the edge.

**Step 5:** Please connect two parts when one person lifts the construction at an angle as illustrated in drawing 5a.