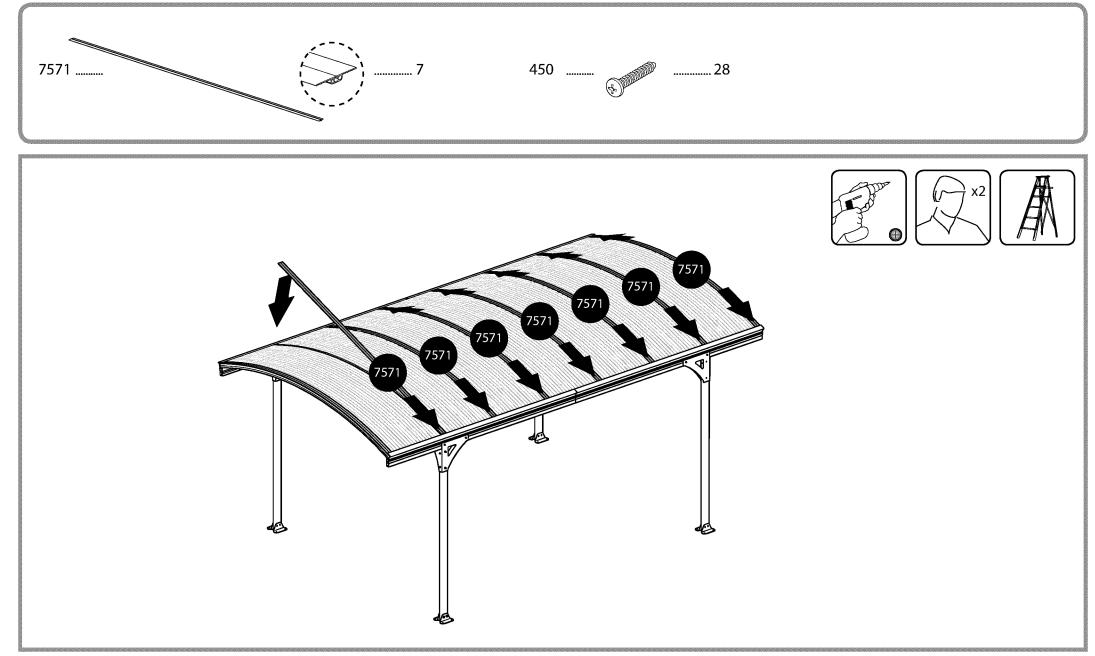

he parts to avoid scratches and peeling of paint.
- Profile should be fixed in front of the second set of holes from the edge.

**Step 5:** Please connect two parts when one person lifts the construction at an angle as illustrated in drawing 5a.

**Step 9:** Central channel should remain open. Please place the panel aside the central channel of the arched profile, as illustrated in the top circle.

**Step 10:** Do not tighten the screws fully, until both sides panels in place.

**Step 11:** Profile stretching occurs only when all screws closed fully, at the same time; on both sides

**Step 12:** Repeat and follow the same action for all profiles left as explained in stages 10-11.



• Tighten all screws at the end of assembly.

FΝ



# Contents























































16 Ji



master\_VITORIA\_Carport\_V1-7