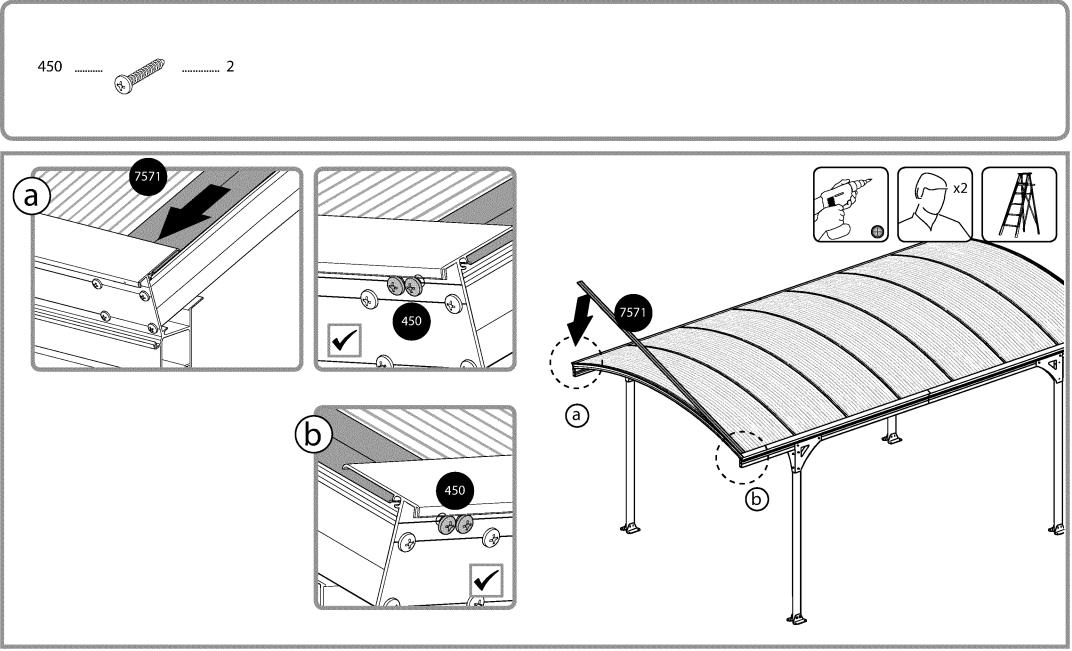

**Step 9:** Central channel should remain open. Please place the panel aside the central channel of the arched profile, as illustrated in the top circle.

**Step 10:** Do not tighten the screws fully, until both sides panels in place.

**Step 11:** Profile stretching occurs only when all screws closed fully, at the same time; on both sides

**Step 12:** Repeat and follow the same action for all profiles left as explained in stages 10-11.