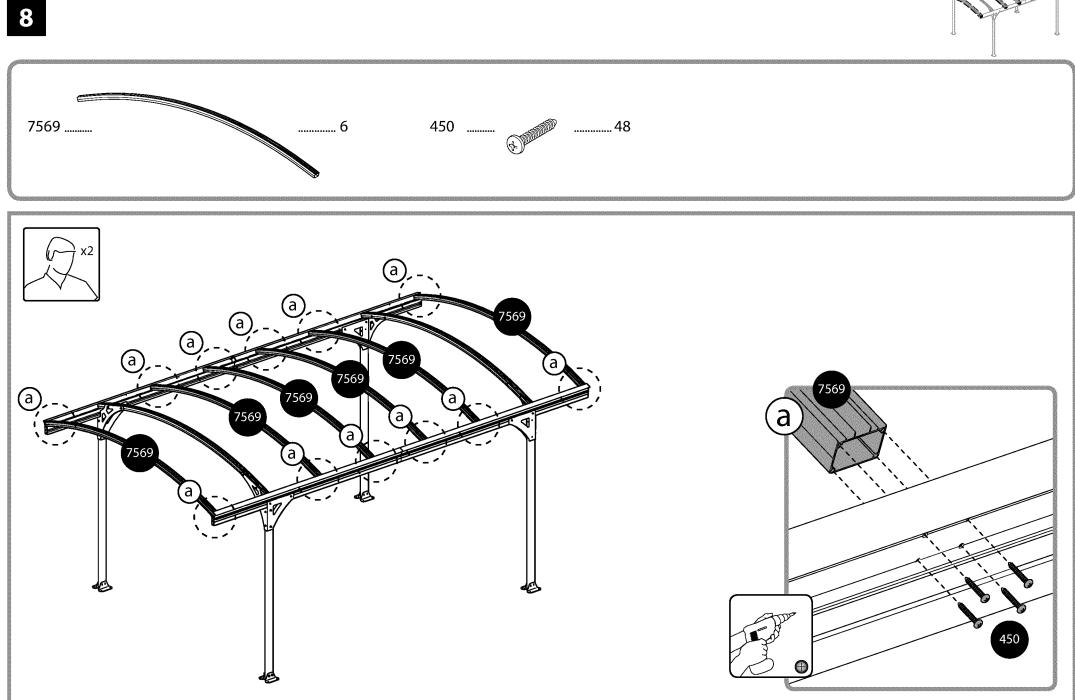

**Step 9:** Central channel should remain open. Please place the panel aside the central channel of the arched profile, as illustrated in the top circle.

**Step 10:** Do not tighten the screws fully, until both sides panels in place.

**Step 11:** Profile stretching occurs only when all screws closed fully, at the same time; on both sides

**Step 12:** Repeat and follow the same action for all profiles left as explained in stages 10-11.

• Tighten all screws at the end of assembly.

FΝ