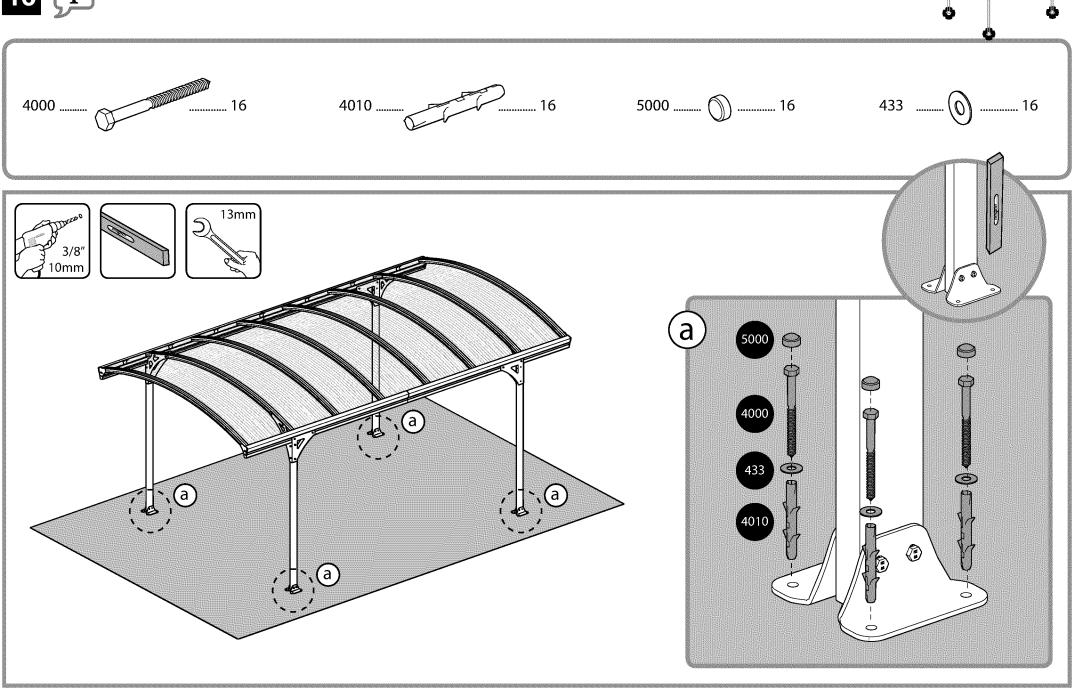

- » Before Starting Assembly
- This carport must be assembled on a solid base (such as concrete or asphalt).
- Choose your site carefully before beginning assembly. Site surface (mainly below poles) needs to be level.
- During assembly use a soft platform below the parts to avoid scratches and damages.