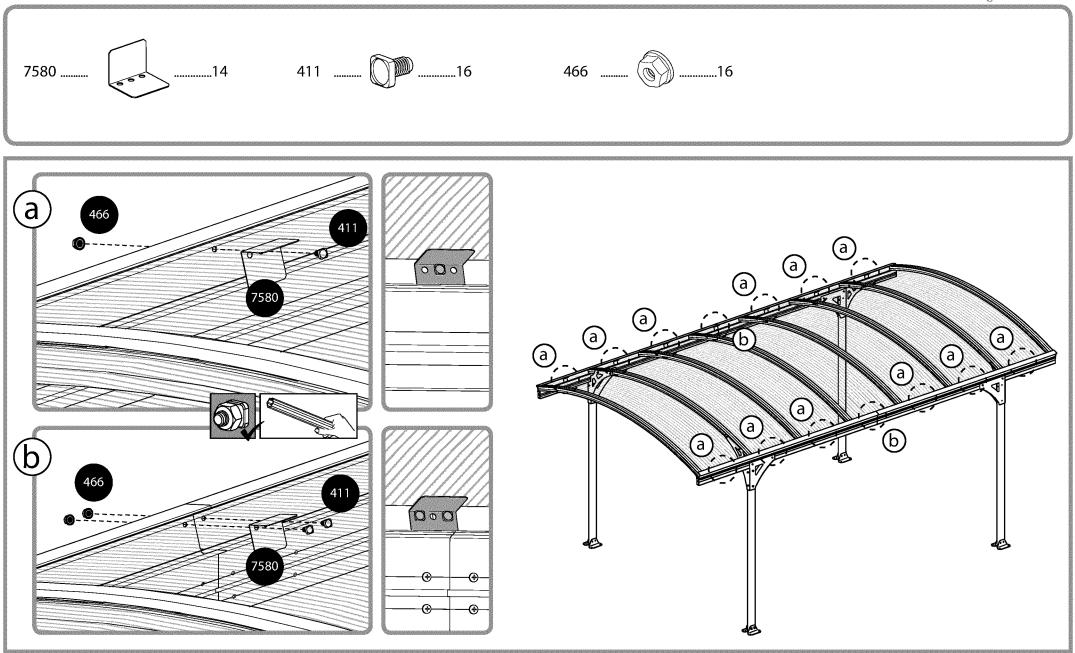

arts to avoid scratches and peeling of paint.
- Profile should be fixed in front of the second set of holes from the edge.

**Step 5:** Please connect two parts when one person lifts the construction at an angle as illustrated in drawing 5a.

**Step 9:** Central channel should remain open. Please place the panel aside the central channel of the arched profile, as illustrated in the top circle.

**Step 10:** Do not tighten the screws fully, until both sides panels in place.

**Step 11:** Profile stretching occurs only when all screws closed fully, at the same time; on both sides

**Step 12:** Repeat and follow the same action for all profiles left as explained in stages 10-11.



• Tighten all screws at the end of assembly.

FΝ



# Contents























































16 Ji



master\_VITORIA\_Carport\_V1-7