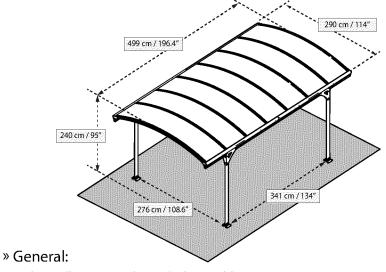

- » Before Starting Assembly
- This carport must be assembled on a solid base (such as concrete or asphalt).
- Choose your site carefully before beginning assembly. Site surface (mainly below poles) needs to be level.
- During assembly use a soft platform below the parts to avoid scratches and damages.