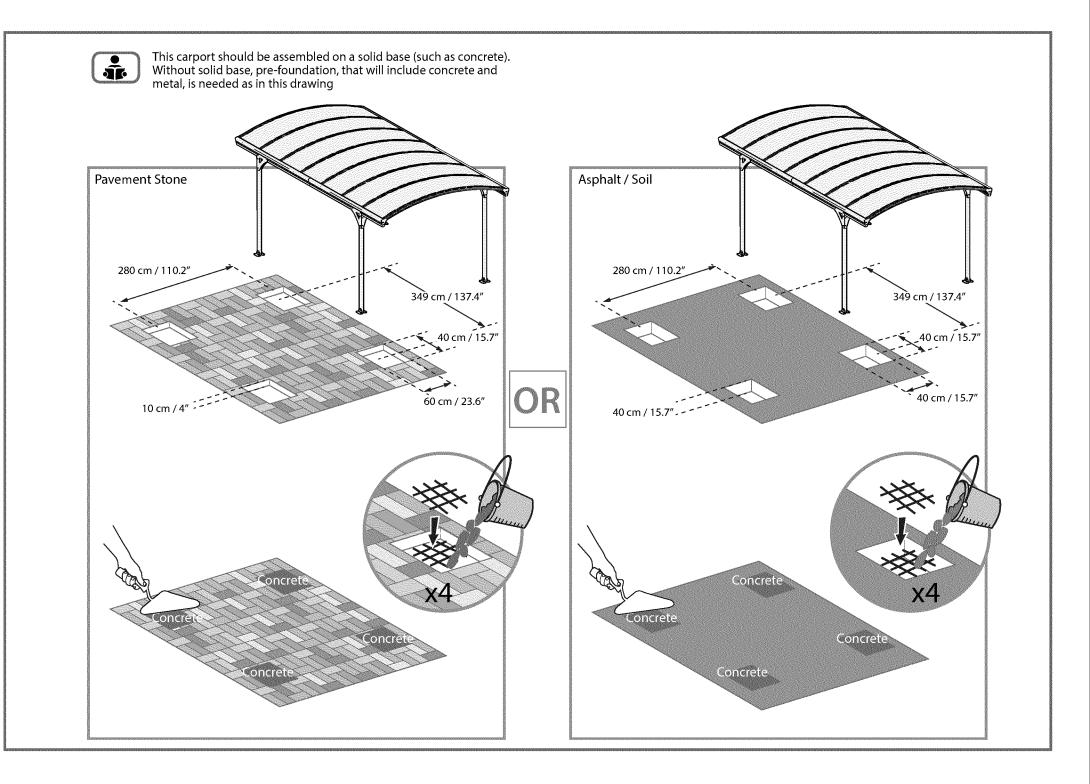

- » Before Starting Assembly
- This carport must be assembled on a solid base (such as concrete or asphalt).
- Choose your site carefully before beginning assembly. Site surface (mainly below poles) needs to be level.
- During assembly use a soft platform below the parts to avoid scratches and damages.