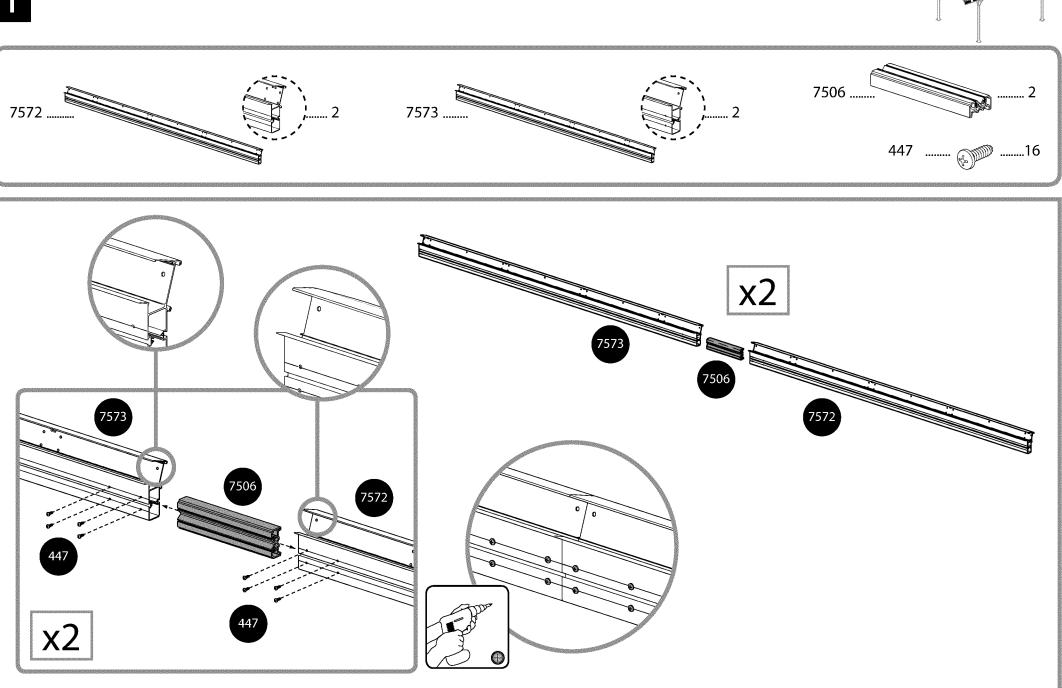

#### Step 3:

- It is recommended to place a sheet / Carton below the parts to avoid scratches and peeling of paint.
- Profile should be fixed in front of the second set of holes from the edge.

**Step 5:** Please connect two parts when one person lifts the construction at an angle as illustrated in drawing 5a.