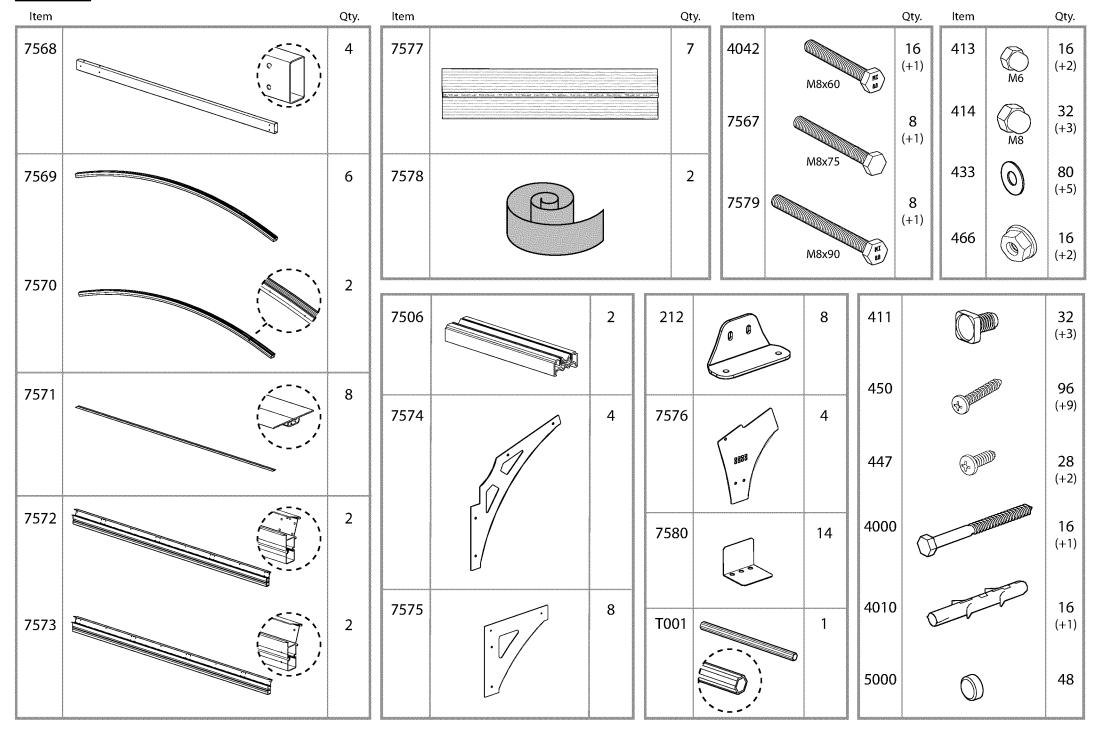

ecommended to place a sheet / Carton below the parts to avoid scratches and peeling of paint.
- Profile should be fixed in front of the second set of holes from the edge.

**Step 5:** Please connect two parts when one person lifts the construction at an angle as illustrated in drawing 5a.

**Step 9:** Central channel should remain open. Please place the panel aside the central channel of the arched profile, as illustrated in the top circle.

**Step 10:** Do not tighten the screws fully, until both sides panels in place.

**Step 11:** Profile stretching occurs only when all screws closed fully, at the same time; on both sides

**Step 12:** Repeat and follow the same action for all profiles left as explained in stages 10-11.



• Tighten all screws at the end of assembly.

FΝ



# Contents























































16 Ji



master\_VITORIA\_Carport\_V1-7