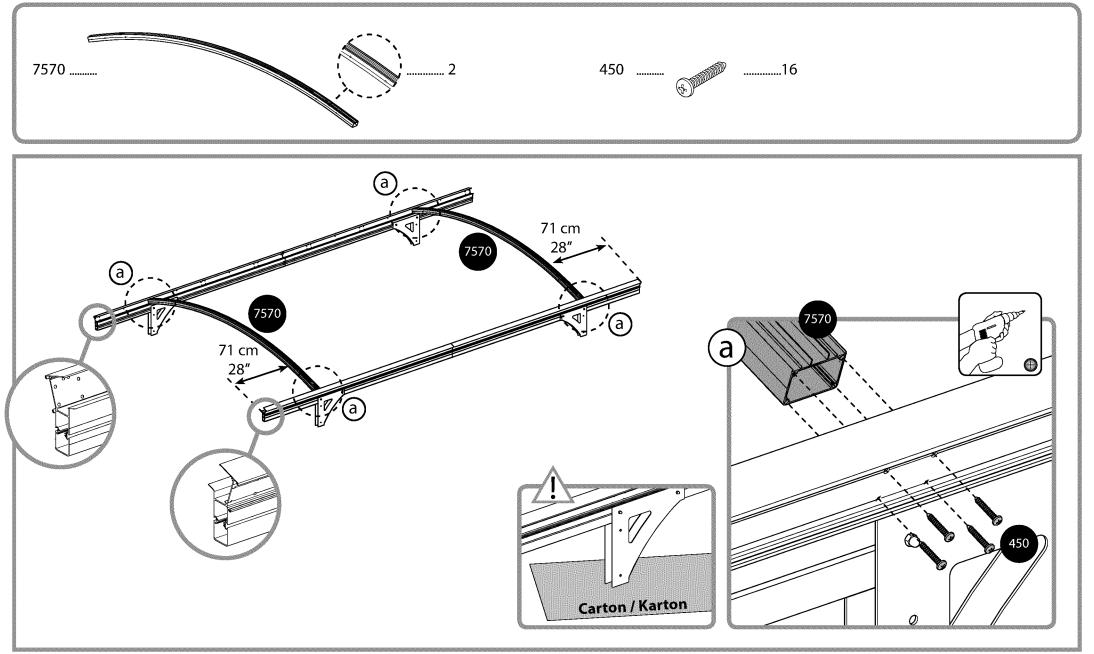

#### Step 3:

- It is recommended to place a sheet / Carton below the parts to avoid scratches and peeling of paint.
- Profile should be fixed in front of the second set of holes from the edge.

**Step 5:** Please connect two parts when one person lifts the construction at an angle as illustrated in drawing 5a.