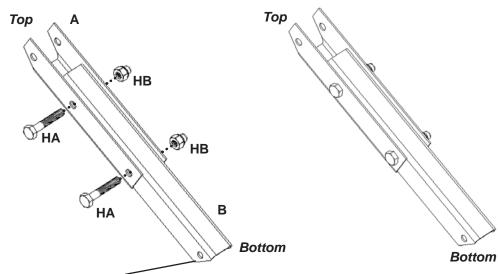

\*\*For customers outside the U.S. or Canada, please contact the store for assistance.\*\*

1.1: Slide Truss Bracket B (B) into Truss Bracket A (A) and align the holes as shown. Secure with two (2) 1/4"-20 x 1 1/2" Hex Bolts (HA) and two (2) Cap Nuts (HB).

1.2: Repeat Step 1.1 for each Truss Bracket Assembly.

Angled end of Truss Bracket B (B) faces down.

**1.3:** Loosely attach a **Truss Bracket Assembly** to a **Truss Channel** using one (1) **Hex Bolt (HA)** and one (1) **Cap Nut (HB)** through the hole at the position shown.