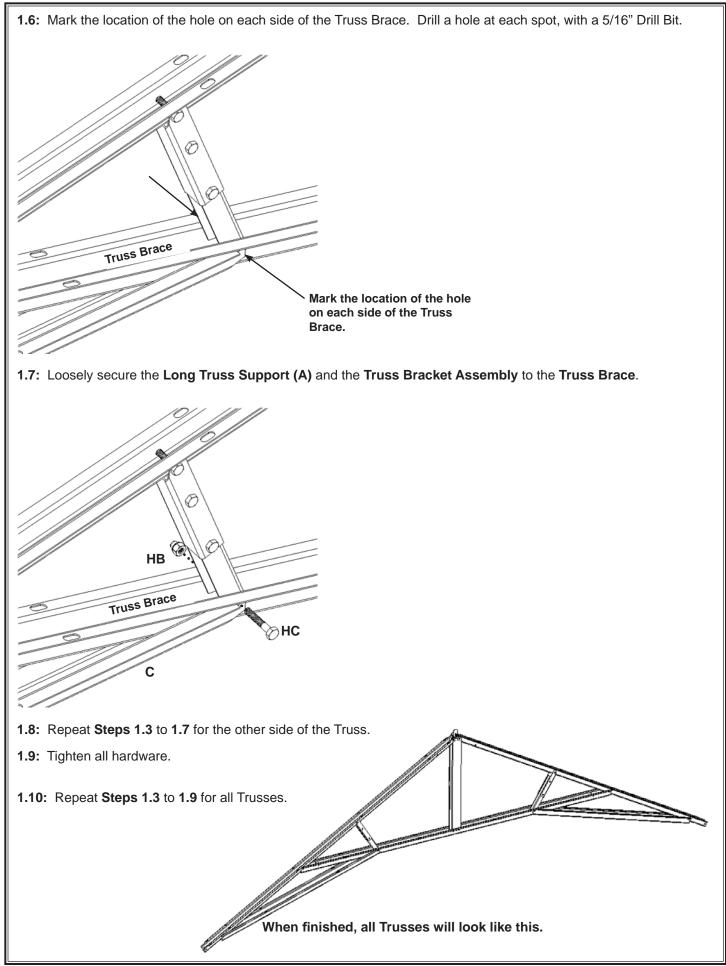

1.2: Repeat Step 1.1 for each Truss Bracket Assembly.

Angled end of Truss Bracket B (B) faces down.

**1.3:** Loosely attach a **Truss Bracket Assembly** to a **Truss Channel** using one (1) **Hex Bolt (HA)** and one (1) **Cap Nut (HB)** through the hole at the position shown.