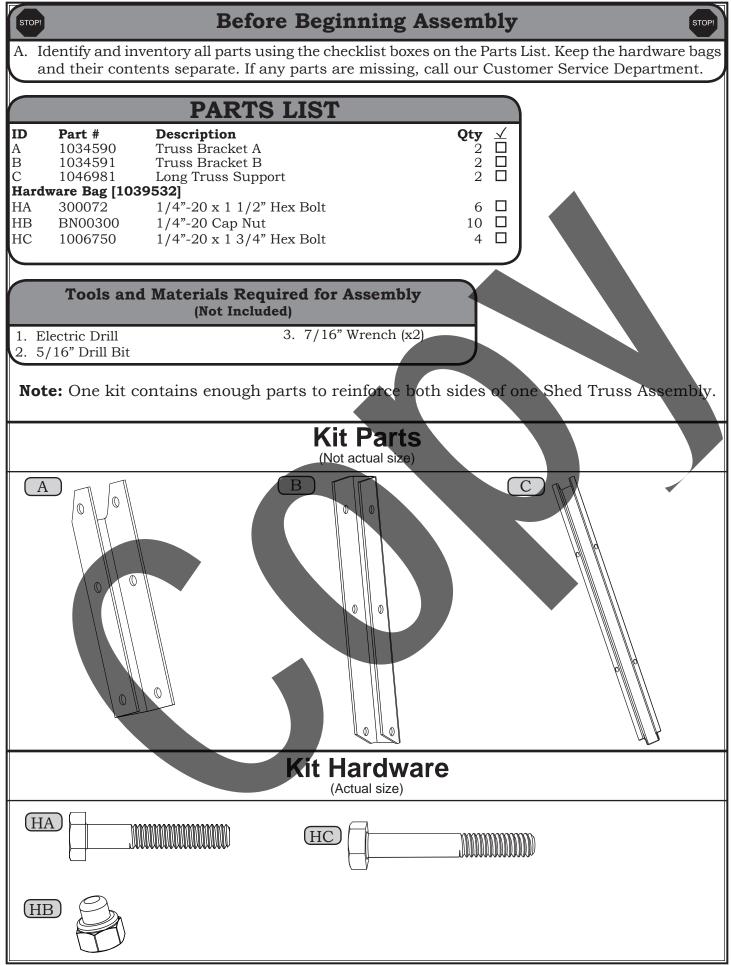

## Snow Load Kit For 11' Sheds Kit #1034594

\*\*U.S. and Canada customers ONLY\*\*

IF ASSISTANCE IS NEEDED,

DO NOT CONTACT THE STORE!!!

CALL OUR CUSTOMER SERVICE DEPARTMENT at **1 (800) 225-3865** HOURS: 7:00 a.m. to 5:00 p.m. Monday through Friday (Mountain Standard Time) Call, or visit our Website for Saturday hours.