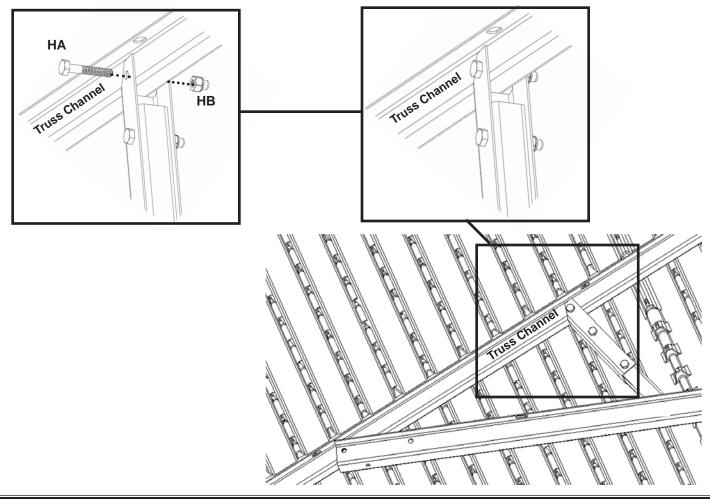

1.2: Repeat Step 1.1 for each Truss Bracket Assembly.

Angled end of Truss Bracket B (B) faces down.

**1.3:** Loosely attach a **Truss Bracket Assembly** to a **Truss Channel** using one (1) **Hex Bolt (HA)** and one (1) **Cap Nut (HB)** through the hole at the position shown.