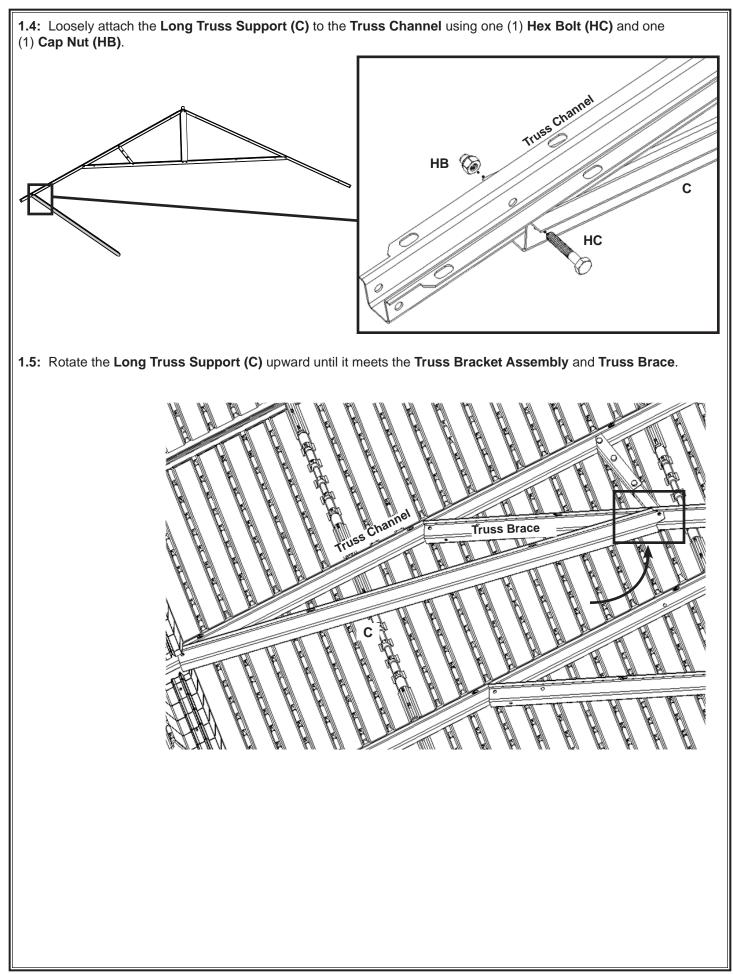

mers ONLY\*\*

IF ASSISTANCE IS NEEDED,

DO NOT CONTACT THE STORE!!!

CALL OUR CUSTOMER SERVICE DEPARTMENT at **1 (800) 225-3865** HOURS: 7:00 a.m. to 5:00 p.m. Monday through Friday (Mountain Standard Time) Call, or visit our Website for Saturday hours.

\*\*For customers outside the U.S. or Canada, please contact the store for assistance.\*\*



1.1: Slide Truss Bracket B (B) into Truss Bracket A (A) and align the holes as shown. Secure with two (2) 1/4"-20 x 1 1/2" Hex Bolts (HA) and two (2) Cap Nuts (HB).

1.2: Repeat Step 1.1 for each Truss Bracket Assembly.



Angled end of Truss Bracket B (B) faces down.

**1.3:** Loosely attach a **Truss Bracket Assembly** to a **Truss Channel** using one (1) **Hex Bolt (HA)** and one (1) **Cap Nut (HB)** through the hole at the position shown.