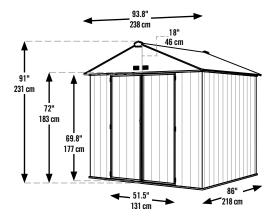

| Storage Area<br>square / cubic          | Interior Dimensions WxDxH, in./cm | Door Opening<br>WxH, in./cm | Wall Height<br>in./cm | Gable Height<br>in./cm |
|-----------------------------------------|-----------------------------------|-----------------------------|-----------------------|------------------------|
| 49 f <sup>2</sup> / 4,5 m <sup>2</sup>  | 90 x 78 x 90 in.                  | 51.5 x 69.8 in.             | 72 in.                | 18 in.                 |
| 329 f <sup>3</sup> / 9,3 m <sup>3</sup> | 229 x 198 x 229 cm                | 131 x 177 cm                | 183 cm                | 46 cm                  |