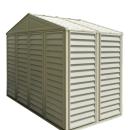

## Woodbridge 5

- Double wall vinyl panel
- Strong & attractive vinyl shingle roof
- Wide double entry doorsFoundation kit available

All Weather Durable Vinyl is much Stronger than Plastic

Features

Wide & Tall Single or Double Doors

Strong Steel Roof Truss Carries 20 lbs/sqft Snow Load

Snap-In Panel for Faster Installation

Door Handles with Padlock Eyes

When is a shed more than just a shed, our 10' x 5' Woodbridge 5 will be perfect adjacent to the side of a house or fence or garden for extra storage space.

Front Angle View

Side View

Back Angle View

Open Doors