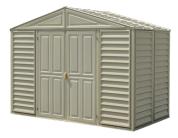

## Woodbridge 5

- Double wall vinyl panel
- Strong & attractive vinyl shingle roof
- Wide double entry doorsFoundation kit available

All Weather Durable Vinyl is much Stronger than Plastic

Features

Wide & Tall Single or Double Doors

This tall walk in shed features tall and wide double doors. The wall columns are reinforced with a solid metal structure that gives the shed strength and allows you to hang shelves or garden tools. These can also be used as a hobby or activity room.