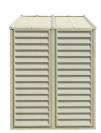

## Woodbridge 5

- Double wall vinyl panel
- Strong & attractive vinyl shingle roof
- Wide double entry doorsFoundation kit available

All Weather Durable Vinyl is much Stronger than Plastic

Features

Wide & Tall Single or Double Doors

Strong Steel Roof Truss Carries 20 lbs/sqft Snow Load

Snap-In Panel for Faster Installation

Door Handles with Padlock Eyes

When is a shed more than just a shed, our 10' x 5' Woodbridge 5 will be perfect adjacent to the side of a house or fence or garden for extra storage space.

Front Angle View

Side View

Back Angle View

Open Doors