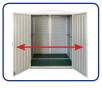

Strong Steel Roof Truss Carries 20 lbs/sqft Snow Load

Snap-In Panel for Faster Installation

Door Handles with Padlock Eyes

When is a shed more than just a shed, our 10' x 5' Woodbridge 5 will be perfect adjacent to the side of a house or fence or garden for extra storage space.

This tall walk in shed features tall and wide double doors. The wall columns are reinforced with a solid metal structure that gives the shed strength and allows you to hang shelves or garden tools. These can also be used as a hobby or activity room.