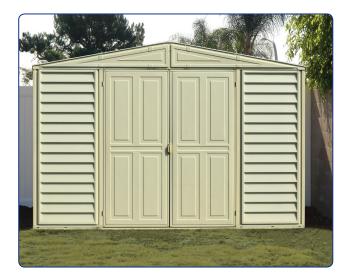

## All Weather Durable Outdoor Storage Solutions

## Woodbridge 5

- Double wall vinyl panel
- Strong & attractive vinyl shingle roof
- Wide double entry doorsFoundation kit available

All Weather Durable Vinyl is much Stronger than Plastic

Features

Wide & Tall Single or Double Doors

Strong Steel Roof Truss Carries 20 lbs/sqft Snow Load

Snap-In Panel for Faster Installation

Door Handles with Padlock Eyes

When is a shed more than just a shed, our 10' x 5' Woodbridge 5 will be perfect adjacent to the side of a house or fence or garden for extra storage space.

This tall walk in shed features tall and wide double doors. The wall columns are reinforced with a solid metal structure that gives the shed strength and allows you to hang shelves or garden tools. These can also be used as a hobby or activity room.