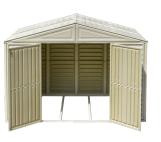

This tall walk in shed features tall and wide double doors. The wall columns are reinforced with a solid metal structure that gives the shed strength and allows you to hang shelves or garden tools. These can also be used as a hobby or activity room.

Front Angle View

Side View

Back Angle View

Open Doors