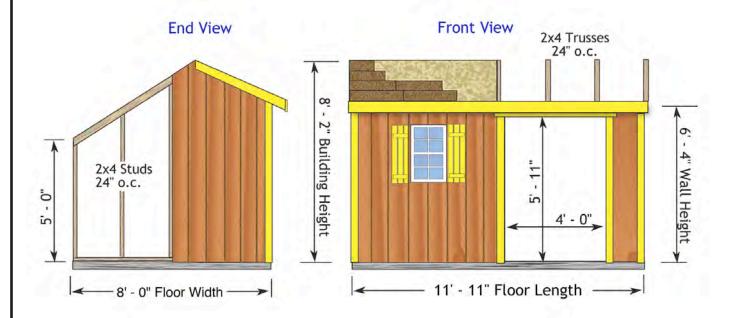

## 12' x 8' ASPEN ELEVATION

**Foundation:** By owner

**Wall Framing:** Constructed from 2x4 precut wall studs spaced 24" on center between top and bottom plates.

**Siding:** Louisianna-Pacific '*Smart Panel*' primed 8" o.c. groove with 50 year warranty, 5 year labor replacement

**Roof System:** 2x4 trusses spaced 24" on center, 7/16" OSB roof sheathing. *Shingles by owner*.

**Exterior Trim:** White pine trim for corners, door, gable trim and front and back fascia.

**Hardware:** Nails for all framing, metal hurricane hangers for trusses.